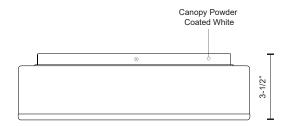

## **SPECIFICATION DETAILS**

 $\ensuremath{^{\star}}$  For custom options, consult factory for details.

| <b>Fixture Dimensions</b> | D11-1/2" x H3-1/2"                                         |
|---------------------------|------------------------------------------------------------|
| Light Source              | AC LED Module                                              |
| Wattage                   | 23W                                                        |
| Total Lumens              | 1950lm                                                     |
| Delivered Lumens          | BK-1352lm; BN-1517lm;                                      |
| Voltage                   | 120V                                                       |
| Color Temperature         | 3000K                                                      |
| CRI (Ra)                  | 90CRI                                                      |
| Optional Color Temps      | 2700K - 5000K Available, Minimum Order Quantities<br>Apply |
| LED Rated Life            | 50,000 hours                                               |
| Dimming                   | 100% - 10%, ELV Dimmer (Not Included)                      |
| Glass Details             | Opal Glass                                                 |
| Location                  | Dry                                                        |
| Compliance                | Energy Star; T24-JA8;                                      |
| Warranty                  | 5 Years                                                    |
| Mounting Style            | All Orientation; Ceiling and Wall;                         |
| CEC Title 24 JA8          | Yes, JA8-19                                                |
| Energy Star Certified     | Energy Star Compliant                                      |

## **DESCRIPTION**

**PROJECT** 

A classic and minimal design this flush mount fixture is comprised of a cylinder glass shade which diffuses the LED light downward while spreading illuminance outward. The light is accented by a plated metal ring which wraps the perimeter edge. Available in Brushed Nickel, chrome, and black. The spare details pair well with the simple form.