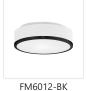

## **FLUSH MOUNT**

FM6012-CH Chrome

FM6012-BN Brushed Nickel

Black

## **DESCRIPTION**

**PROJECT** 

A classic and minimal design this flush mount fixture is comprised of a cylinder glass shade which diffuses the LED light downward while spreading illuminance outward. The light is accented by a plated metal ring which wraps the perimeter edge. Available in Brushed Nickel, chrome, and black. The spare details pair well with the simple form.