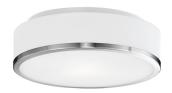

## **FLUSH MOUNT**

FM6012-CH Chrome

FM6012-BN Brushed Nickel

Black

## **DESCRIPTION**

**PROJECT** 

A classic and minimal design this flush mount fixture is comprised of a cylinder glass shade which diffuses the LED light downward while spreading illuminance outward. The light is accented by a plated metal ring which wraps the perimeter edge. Available in Brushed Nickel, chrome, and black. The spare details pair well with the simple form.