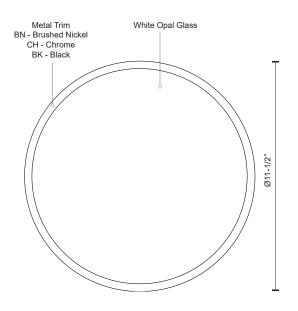

## **FLUSH MOUNT**

FM6012-CH Chrome

FM6012-BN Brushed Nickel

Black

## **SPECIFICATION DETAILS**

 $\ensuremath{^{\star}}$  For custom options, consult factory for details.

| <b>Fixture Dimensions</b> | D11-1/2" x H3-1/2"                                         |
|---------------------------|------------------------------------------------------------|
| Light Source              | AC LED Module                                              |
| Wattage                   | 23W                                                        |
| Total Lumens              | 1950lm                                                     |
| Delivered Lumens          | BK-1352lm; BN-1517lm;                                      |
| Voltage                   | 120V                                                       |
| Color Temperature         | 3000K                                                      |
| CRI (Ra)                  | 90CRI                                                      |
| Optional Color Temps      | 2700K - 5000K Available, Minimum Order Quantities<br>Apply |
| LED Rated Life            | 50,000 hours                                               |
| Dimming                   | 100% - 10%, ELV Dimmer (Not Included)                      |
| Glass Details             | Opal Glass                                                 |
| Location                  | Dry                                                        |
| Compliance                | Energy Star; T24-JA8;                                      |
| Warranty                  | 5 Years                                                    |
| Mounting Style            | All Orientation; Ceiling and Wall;                         |
| CEC Title 24 JA8          | Yes, JA8-19                                                |
| Energy Star Certified     | Energy Star Compliant                                      |

## **DESCRIPTION**

**PROJECT** 

A classic and minimal design this flush mount fixture is comprised of a cylinder glass shade which diffuses the LED light downward while spreading illuminance outward. The light is accented by a plated metal ring which wraps the perimeter edge. Available in Brushed Nickel, chrome, and black. The spare details pair well with the simple form.