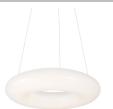

## DESCRIPTION

**PROJECT** 

A radiant torus of bright, even illumination. Available in a variety of sizes and as either a pendant or flush mount, these halos of light adapt to any setting. Eternal and substantial.

## **SPECIFICATION DETAILS**

 $\ensuremath{^{\star}}$  For custom options, consult factory for details.

| Fixture Dimensions   | D12" x H1-7/8"                                             |
|----------------------|------------------------------------------------------------|
| Light Source         | LED with DC Driver                                         |
| Wattage              | 20W                                                        |
| <b>Total Lumens</b>  | 2000lm                                                     |
| Delivered Lumens     | WH-1200lm                                                  |
| Voltage              | 120V                                                       |
| Color Temperature    | 3000K                                                      |
| CRI (Ra)             | 90CRI                                                      |
| Optional Color Temps | 2700K - 5000K Available, Minimum Order Quantities<br>Apply |
| LED Rated Life       | 50,000 hours                                               |
| Dimming              | 100% - 10%, TRIAC or ELV Dimmer (Not Included)             |
| Diffuser Details     | White Acrylic Diffuser                                     |
| Adjustable           | Yes                                                        |
| Wire Length          | 120" Max                                                   |
| Wire Type            | Clear Coaxial Wire                                         |
| Location             | Dry                                                        |
| Warranty             | 5 Years                                                    |
| Canopy Dimensions    | D5-7/8" x H1-5/8"                                          |
| Finish Option(s)     | White                                                      |