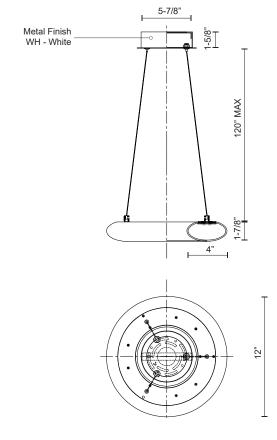

## **SPECIFICATION DETAILS**

 $\ensuremath{^{\star}}$  For custom options, consult factory for details.

| Fixture Dimensions   | D12" x H1-7/8"                                             |
|----------------------|------------------------------------------------------------|
| Light Source         | LED with DC Driver                                         |
| Wattage              | 20W                                                        |
| <b>Total Lumens</b>  | 2000lm                                                     |
| Delivered Lumens     | WH-1200lm                                                  |
| Voltage              | 120V                                                       |
| Color Temperature    | 3000K                                                      |
| CRI (Ra)             | 90CRI                                                      |
| Optional Color Temps | 2700K - 5000K Available, Minimum Order Quantities<br>Apply |
| LED Rated Life       | 50,000 hours                                               |
| Dimming              | 100% - 10%, TRIAC or ELV Dimmer (Not Included)             |
| Diffuser Details     | White Acrylic Diffuser                                     |
| Adjustable           | Yes                                                        |
| Wire Length          | 120" Max                                                   |
| Wire Type            | Clear Coaxial Wire                                         |
| Location             | Dry                                                        |
| Warranty             | 5 Years                                                    |
| Canopy Dimensions    | D5-7/8" x H1-5/8"                                          |
| Finish Option(s)     | White                                                      |