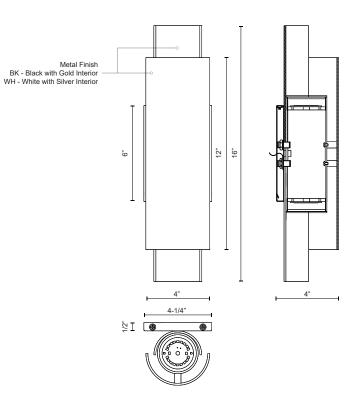

## SPECIFICATION DETAILS

\* For custom options, consult factory for details.

| Fixture Dimensions     | W4-1/4" x H16" x E4"                                       |
|------------------------|------------------------------------------------------------|
| Light Source           | AC LED Module                                              |
| Wattage                | 19W                                                        |
| Total Lumens           | 1200lm                                                     |
| Delivered Lumens       | BK-370lm; WH-481lm;                                        |
| Voltage                | 120V                                                       |
| Color Temperature      | 3000К                                                      |
| CRI (Ra)               | 90CRI                                                      |
| Optional Color Temps   | 2700K - 5000K Available, Minimum Order Quantities<br>Apply |
| LED Rated Life         | 50,000 hours                                               |
| Dimming                | 100% - 10%, ELV Dimmer (Not Included)                      |
| Diffuser Details       | Acrylic diffuser                                           |
| ADA Compliant          | Yes                                                        |
| Compliance             | ADA                                                        |
| Location               | Dry                                                        |
| Warranty               | 5 Years                                                    |
| Illumination Direction | Up and Down                                                |
| Mounting Style         | All Orientation; Wall;                                     |
| Canopy Dimensions      | W4-1/4" x H6" x E1/2"                                      |