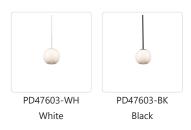

## **DESCRIPTION**

Perched at the end of an elongated thin tube rests a deceptively simple globe, emitting both ambient light while concealing the focused LED source. The versatile Europa ceiling-mount series is characterized by the integrated ball joint connectors that allow the adaptive placement of illuminance. Available as in single and multi-light configurations.