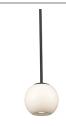

## **DESCRIPTION**

Perched at the end of an elongated thin tube rests a deceptively simple globe, emitting both ambient light while concealing the focused LED source. The versatile Europa ceiling-mount series is characterized by the integrated ball joint connectors that allow the adaptive placement of illuminance. Available as in single and multi-light configurations.