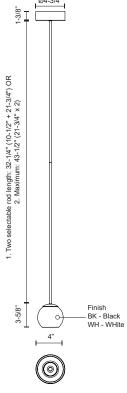

## **SPECIFICATION DETAILS**

\* For custom options, consult factory for details.

| <b>Fixture Dimensions</b> | D4" x H3-5/8"                                              |
|---------------------------|------------------------------------------------------------|
| Light Source              | LED with DC Driver                                         |
| Wattage                   | 10W                                                        |
| Total Lumens              | 850lm                                                      |
| Delivered Lumens          | 400lm                                                      |
| Voltage                   | 120V                                                       |
| Color Temperature         | 3000K                                                      |
| CRI (Ra)                  | 90CRI                                                      |
| Optional Color Temps      | 2700K - 5000K Available, Minimum Order Quantities<br>Apply |
| LED Rated Life            | 50,000 hours                                               |
| Dimming                   | 100% - 10%, Hand Motion Select& Dimming                    |
| Glass Details             | Opal Glass                                                 |
| Adjustable                | Yes                                                        |
| Rod Length                | 45" Max (2 x 22-1/2" + 1 x 12")                            |
| Ceiling Adaptor           | Yes                                                        |
| Location                  | Dry                                                        |
| Warranty                  | 5 Years                                                    |
| Canopy Dimensions         | D4-3/4" x H1-3/8"                                          |

\* Maximum two rods for installation

19054 28TH AVENUE SURREY - BC V3Z 6M3 CANADA COMMENT