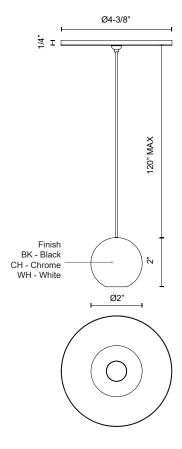

## **SPECIFICATION DETAILS**

 $\ensuremath{^{\star}}$  For custom options, consult factory for details.

| Fixture Dimensions   | D2" x H2"                                                  |
|----------------------|------------------------------------------------------------|
| Light Source         | LED with DC Driver                                         |
| Wattage              | 7W                                                         |
| Total Lumens         | 510lm                                                      |
| Delivered Lumens     | BK-417lm; CH-434lm; WH-440lm;                              |
| Voltage              | 120V                                                       |
| Color Temperature    | 3000K                                                      |
| CRI (Ra)             | 90CRI                                                      |
| Optional Color Temps | 2700K - 5000K Available, Minimum Order Quantities<br>Apply |
| LED Rated Life       | 50,000 hours                                               |
| Dimming              | 100% - 10%, TRIAC or ELV Dimmer (Not Included)             |
| Diffuser Details     | Acrylic Lens                                               |
| Adjustable           | Yes                                                        |
| Wire Length          | 120" Max                                                   |
| Wire Type            | Color Matching Coaxial Wire                                |
| Location             | Dry                                                        |
| Warranty             | 5 Years                                                    |
| CEC Title 24 JA8     | Yes, JA8-19                                                |
| Canopy Dimensions    | D4-3/8" x H1/4"                                            |