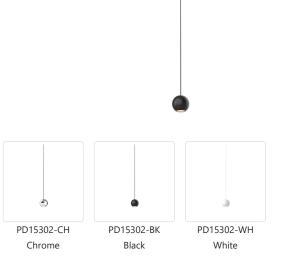

## **DESCRIPTION**

The miniature spherical spot light that is emblematic of the X series implements timeless iconography and LED technology. With an elegantly reduced scale and essential spherical form the diminutive pendant performs best in multiple fixture alignments. As a singular lamp in a minimal setting it adds an adornment accent of materiality. Available in multiple curated finishes.