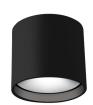

## **FLUSH MOUNT**

FM10605-WH White

FM10605-BK Black

## **DESCRIPTION**

LED flush mount made from heavy gauge cast aluminum painted white or black, round cylinder shaped. Equipped with our powerful 120V AC LED technology, which shines through a high-precision spherical optical lens and reflects an impressive light off of the chrome anodized beehive surfaced reflector down into the room.