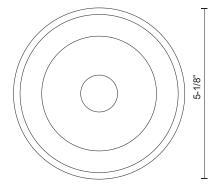

## **SPECIFICATION DETAILS**

 $\ensuremath{^{\star}}$  For custom options, consult factory for details.

| <b>Fixture Dimensions</b> | D5-1/8" x H4-1/2"                                          |
|---------------------------|------------------------------------------------------------|
| Light Source              | AC LED Module                                              |
| Wattage                   | 15W                                                        |
| Total Lumens              | 1100lm                                                     |
| Delivered Lumens          | BK-717lm; WH-853lm;                                        |
| Voltage                   | 120V                                                       |
| Color Temperature         | 3000K                                                      |
| CRI (Ra)                  | 90CRI                                                      |
| Optional Color Temps      | 2700K - 5000K Available, Minimum Order Quantities<br>Apply |
| LED Rated Life            | 50,000 hours                                               |
| Dimming                   | 100% - 10%, ELV Dimmer (Not Included)                      |
| Diffuser Details          | Clear Acrylic Multi-Faceted Lens                           |
| Location                  | Dry                                                        |
| Warranty                  | 5 Years                                                    |
| CEC Title 24 JA8          | Yes, JA8-19                                                |