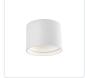

## **FLUSH MOUNT**

FM10605-WH White

FM10605-BK Black

## **DESCRIPTION**

LED flush mount made from heavy gauge cast aluminum painted white or black, round cylinder shaped. Equipped with our powerful 120V AC LED technology, which shines through a high-precision spherical optical lens and reflects an impressive light off of the chrome anodized beehive surfaced reflector down into the room.