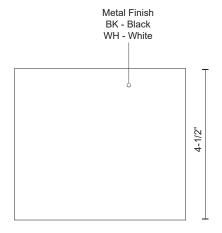

## **SPECIFICATION DETAILS**

 $\ensuremath{^{\star}}$  For custom options, consult factory for details.

| <b>Fixture Dimensions</b> | D5-1/8" x H4-1/2"                                          |
|---------------------------|------------------------------------------------------------|
| Light Source              | AC LED Module                                              |
| Wattage                   | 15W                                                        |
| Total Lumens              | 1100lm                                                     |
| Delivered Lumens          | BK-717lm; WH-853lm;                                        |
| Voltage                   | 120V                                                       |
| Color Temperature         | 3000K                                                      |
| CRI (Ra)                  | 90CRI                                                      |
| Optional Color Temps      | 2700K - 5000K Available, Minimum Order Quantities<br>Apply |
| LED Rated Life            | 50,000 hours                                               |
| Dimming                   | 100% - 10%, ELV Dimmer (Not Included)                      |
| Diffuser Details          | Clear Acrylic Multi-Faceted Lens                           |
| Location                  | Dry                                                        |
| Warranty                  | 5 Years                                                    |
| CEC Title 24 JA8          | Yes, JA8-19                                                |