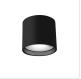

## **FLUSH MOUNT**

FM10605-WH White

FM10605-BK Black

## **DESCRIPTION**

LED flush mount made from heavy gauge cast aluminum painted white or black, round cylinder shaped. Equipped with our powerful 120V AC LED technology, which shines through a high-precision spherical optical lens and reflects an impressive light off of the chrome anodized beehive surfaced reflector down into the room.