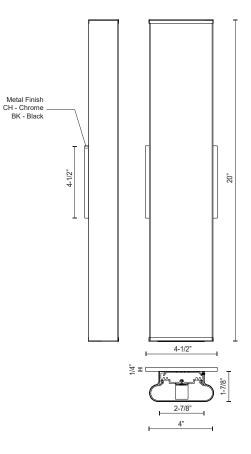

## SPECIFICATION DETAILS

\* For custom options, consult factory for details.

| Fixture Dimensions   | W20" x H4" x E1-7/8"                                       |
|----------------------|------------------------------------------------------------|
| Light Source         | AC LED Module                                              |
| Wattage              | 20W                                                        |
| Total Lumens         | 1600lm                                                     |
| Delivered Lumens     | BK-1226lm; CH-1270lm;                                      |
| Voltage              | 120V                                                       |
| Color Temperature    | 3000K                                                      |
| CRI (Ra)             | 90CRI                                                      |
| Optional Color Temps | 2700K - 5000K Available, Minimum Order Quantities<br>Apply |
| LED Rated Life       | 50,000 hours                                               |
| Dimming              | 100% - 10%, ELV Dimmer (Not Included)                      |
| Diffuser Details     | White Acrylic Diffuser                                     |
| ADA Compliant        | Yes                                                        |
| Compliance           | ADA                                                        |
| Location             | Damp                                                       |
| Warranty             | 5 Years                                                    |
| Mounting Style       | All Orientation; Wall;                                     |
| CEC Title 24 JA8     | Yes, JA8-19                                                |
| Canopy Dimensions    | W4-1/2" x H4-1/2" x E1/4"                                  |
|                      |                                                            |