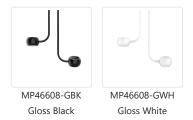

## **SPECIFICATION DETAILS**

\* For custom options, consult factory for details.

| Fixture Dimensions   | L16-1/2" x W4-3/4" x H4-1/4"                               |
|----------------------|------------------------------------------------------------|
| Light Source         | LED with DC Driver                                         |
| Wattage              | 20W                                                        |
| Total Lumens         | 1600lm                                                     |
| Delivered Lumens     | GBK-420lm; GWH-742lm;                                      |
| Voltage              | 120V                                                       |
| Color Temperature    | 3000K                                                      |
| CRI (Ra)             | 90CRI                                                      |
| Optional Color Temps | 2700K - 5000K Available, Minimum Order Quantities<br>Apply |
| LED Rated Life       | 50,000 hours                                               |
| Dimming              | 100% - 10%, Touch dimmer                                   |
| Diffuser Details     | Acrylic diffuser                                           |
| Adjustable           | Yes                                                        |
| Rod Length           | 48" Max (26" + 12" + 6" + 4")                              |
| Ceiling Adaptor      | Yes                                                        |
| Location             | Dry                                                        |
| Warranty             | 5 Years                                                    |
| Canopy Dimensions    | D4-3/4" x H1-3/8"                                          |