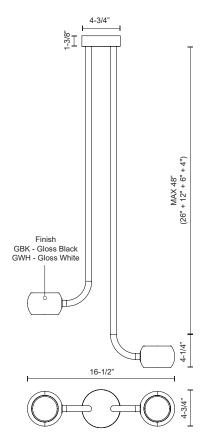

## **SPECIFICATION DETAILS**

\* For custom options, consult factory for details.

| Fixture Dimensions   | L16-1/2" x W4-3/4" x H4-1/4"                               |
|----------------------|------------------------------------------------------------|
| Light Source         | LED with DC Driver                                         |
| Wattage              | 20W                                                        |
| Total Lumens         | 1600lm                                                     |
| Delivered Lumens     | GBK-420lm; GWH-742lm;                                      |
| Voltage              | 120V                                                       |
| Color Temperature    | 3000K                                                      |
| CRI (Ra)             | 90CRI                                                      |
| Optional Color Temps | 2700K - 5000K Available, Minimum Order Quantities<br>Apply |
| LED Rated Life       | 50,000 hours                                               |
| Dimming              | 100% - 10%, Touch dimmer                                   |
| Diffuser Details     | Acrylic diffuser                                           |
| Adjustable           | Yes                                                        |
| Rod Length           | 48" Max (26" + 12" + 6" + 4")                              |
| Ceiling Adaptor      | Yes                                                        |
| Location             | Dry                                                        |
| Warranty             | 5 Years                                                    |
| Canopy Dimensions    | D4-3/4" x H1-3/8"                                          |