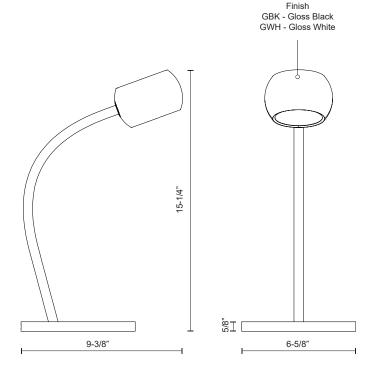

## **SPECIFICATION DETAILS**

\* For custom options, consult factory for details.

| Fixture Dimensions   | L9-3/8" x W6-5/8" x H15-1/4"                               |
|----------------------|------------------------------------------------------------|
| Light Source         | LED with DC Driver                                         |
| Wattage              | 10W                                                        |
| Total Lumens         | 800lm                                                      |
| Delivered Lumens     | GBK-210lm; GWH-371lm;                                      |
| Voltage              | 120V                                                       |
| Color Temperature    | 3000K                                                      |
| CRI (Ra)             | 90CRI                                                      |
| Optional Color Temps | 2700K - 5000K Available, Minimum Order Quantities<br>Apply |
| LED Rated Life       | 50,000 hours                                               |
| Dimming              | 100% - 10%, Touch dimmer                                   |
| Diffuser Details     | Acrylic diffuser                                           |
| Location             | Dry                                                        |
| Warranty             | 5 Years                                                    |