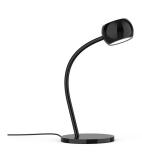

## **LAMPS**

TL46615-GBK Gloss Black

TL46615-GWH Gloss White

## **DESCRIPTION**

Combining a truncated spherical aesthetic with modern adjustability features the Flux collection is ideal for the sophisticated interior setting. A flat recessed glass diffuser, partially frosted in its center, is showcased within the precise cast aluminum drum, providing an ambient wash where directed. The illuminated ring serves dual functions as a finder light and indicative perimeter for the touch actuated dimmer. Magnetic connectors allow for an unrestricted range of rotation and ease of assembly. Available in a range of configurations.