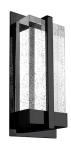

## **DESCRIPTION**

This intensive LED wall sconce is one of a kind. Build with heavy gauged steel, plated in two finishes brushed nickel or polished chrome. With a solid rectangular bubble encased crystals which sits directly above LED board. When lit the crystal expels the light with beautiful patterns on the wall and around the room. Equipped with our powerful 120V AC LED technology

## WALL

WS2812-CH Chrome

WS2812-BN Brushed Nickel

WS2812-BK Black