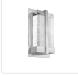

## **DESCRIPTION**

This intensive LED wall sconce is one of a kind. Build with heavy gauged steel, plated in two finishes brushed nickel or polished chrome. With a solid rectangular bubble encased crystals which sits directly above LED board. When lit the crystal expels the light with beautiful patterns on the wall and around the room. Equipped with our powerful 120V AC LED technology

## WALL

WS2812-CH Chrome

WS2812-BN Brushed Nickel

WS2812-BK Black