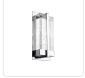

## **DESCRIPTION**

This intensive LED wall sconce is one of a kind. Build with heavy gauged steel, plated in two finishes brushed nickel or polished chrome. With a solid rectangular bubble encased crystals which sits directly above LED board. When lit the crystal expels the light with beautiful patterns on the wall and around the room. Equipped with our powerful 120V AC LED technology

## WALL

WS2812-CH Chrome

WS2812-BN Brushed Nickel

WS2812-BK Black