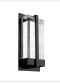

## **DESCRIPTION**

This intensive LED wall sconce is one of a kind. Build with heavy gauged steel, plated in two finishes brushed nickel or polished chrome. With a solid rectangular bubble encased crystals which sits directly above LED board. When lit the crystal expels the light with beautiful patterns on the wall and around the room. Equipped with our powerful 120V AC LED technology

## WALL

WS2812-CH Chrome

WS2812-BN Brushed Nickel

WS2812-BK Black