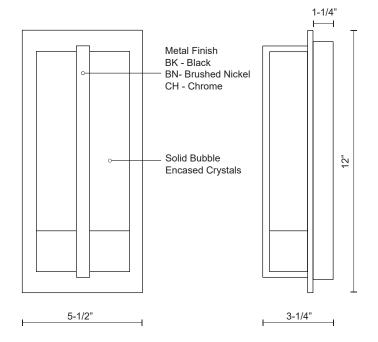

## WALL

WS2812-CH Chrome

WS2812-BN Brushed Nickel

WS2812-BK Black

## **SPECIFICATION DETAILS**

\* For custom options, consult factory for details.

| Fixture Dimensions   | W5-1/2" x H12" x E3-1/4"                                   |
|----------------------|------------------------------------------------------------|
| Light Source         | AC LED Module                                              |
| Wattage              | 5W                                                         |
| Total Lumens         | 400lm                                                      |
| Delivered Lumens     | CH-252lm                                                   |
| Voltage              | 120V                                                       |
| Color Temperature    | 3000K                                                      |
| CRI (Ra)             | 90CRI                                                      |
| Optional Color Temps | 2700K - 5000K Available, Minimum Order Quantities<br>Apply |
| LED Rated Life       | 50,000 hours                                               |
| Dimming              | 100% - 10%, ELV Dimmer (Not Included)                      |
| Crystal Details      | Clear Encased Bubble Crystal                               |
| ADA Compliant        | Yes                                                        |
| Compliance           | ADA                                                        |
| Location             | Dry                                                        |
| Warranty             | 5 Years                                                    |
| Mounting Style       | All Orientation; Wall;                                     |

## **DESCRIPTION**

This intensive LED wall sconce is one of a kind. Build with heavy gauged steel, plated in two finishes brushed nickel or polished chrome. With a solid rectangular bubble encased crystals which sits directly above LED board. When lit the crystal expels the light with beautiful patterns on the wall and around the room. Equipped with our powerful 120V AC LED technology