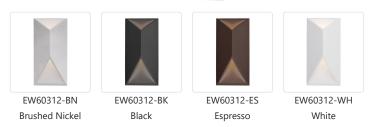

## DESCRIPTION

12"

Stunning minimalist aluminum housing wall sconce available in brushed nickel, espresso and white finishes. Rectangle shaped with triangular opening omitting light up and down. Equipped with our powerful 120V AC LED technology