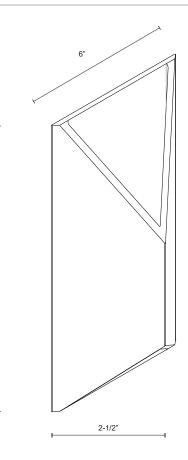

## SPECIFICATION DETAILS

\* For custom options, consult factory for details.

| Fixture Dimensions     | W6" x H12" x E3"                                           |
|------------------------|------------------------------------------------------------|
| Light Source           | AC LED Module                                              |
| Wattage                | 10W                                                        |
| Total Lumens           | 800lm                                                      |
| Delivered Lumens       | BN-172lm                                                   |
| Voltage                | 120V                                                       |
| Color Temperature      | 3000К                                                      |
| CRI (Ra)               | 90CRI                                                      |
| Optional Color Temps   | 2700K - 5000K Available, Minimum Order Quantities<br>Apply |
| LED Rated Life         | 50,000 hours                                               |
| Dimming                | 100% - 10%, ELV Dimmer (Not Included)                      |
| Diffuser Details       | Acrylic diffuser                                           |
| ADA Compliant          | Yes                                                        |
| Compliance             | ADA                                                        |
| Location               | Wet                                                        |
| Warranty               | 5 Years                                                    |
| Illumination Direction | Up and Down                                                |
| Mounting Style         | All Orientation; Wall;                                     |

## DESCRIPTION

12"

Stunning minimalist aluminum housing wall sconce available in brushed nickel, espresso and white finishes. Rectangle shaped with triangular opening omitting light up and down. Equipped with our powerful 120V AC LED technology