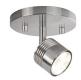

## **TRACK**

TR10006-BK Black

TR10006-BN Brushed Nickel

## **DESCRIPTION**

Modern LED single fixed track fixture with die cast aluminum head and frosted glass diffuser. Rotates horizontally 360 degrees and pivots vertically 90 degrees allowing the light to be directed to any desired angle. Metal finishes available in fine brushed nickel or enriched deep black and is equipped with our powerful 120V AC LED technology. Available in two, three and four head fixtures see series for full details.