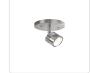

## **TRACK**

TR10006-BK Black

TR10006-BN Brushed Nickel

## **DESCRIPTION**

Modern LED single fixed track fixture with die cast aluminum head and frosted glass diffuser. Rotates horizontally 360 degrees and pivots vertically 90 degrees allowing the light to be directed to any desired angle. Metal finishes available in fine brushed nickel or enriched deep black and is equipped with our powerful 120V AC LED technology. Available in two, three and four head fixtures see series for full details.