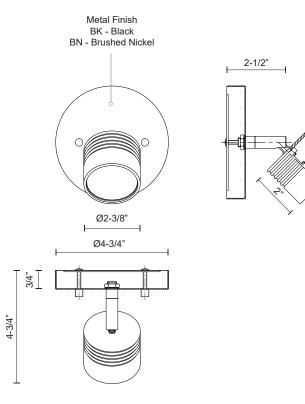

## **SPECIFICATION DETAILS**

\* For custom options, consult factory for details.

| Fixture Dimensions             | D4-7/8" x H4-3/4"                                                      |
|--------------------------------|------------------------------------------------------------------------|
| Light Source                   | AC LED Module                                                          |
| Wattage                        | 5W                                                                     |
| Total Lumens                   | 400lm                                                                  |
| Delivered Lumens               | BN-300lm                                                               |
| Voltage                        | 120V                                                                   |
| Color Temperature              | 3000K                                                                  |
| CRI (Ra)                       | 90CRI                                                                  |
| Optional Color Temps           | 2700K - 5000K Available, Minimum Order Quantities                      |
|                                | Apply                                                                  |
| LED Rated Life                 | Apply<br>50,000 hours                                                  |
| LED Rated Life Dimming         | ,                                                                      |
|                                | 50,000 hours                                                           |
| Dimming                        | 50,000 hours<br>100% - 10%, ELV Dimmer (Not Included)                  |
| Dimming Glass Details          | 50,000 hours<br>100% - 10%, ELV Dimmer (Not Included)<br>Frosted Glass |
| Dimming Glass Details Location | 50,000 hours<br>100% - 10%, ELV Dimmer (Not Included)<br>Frosted Glass |