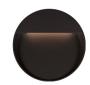

## **DESCRIPTION**

This family of exterior wall-mounted fixtures is available in a variety of geometric forms: circle, square, and two different rectilinear configurations. Light is directed downward from a recess, and the incline allows the glow to radiate gradually. Vanishingly thin and ideal for egress, courtesy, and grace lighting. Optional stone inlays offer additional opportunities for customizing to complement different wall surfaces.