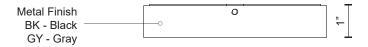

## **SPECIFICATION DETAILS**

\* For custom options, consult factory for details.

| Fixture Dimensions   | D5-3/4" x E1"                                           |
|----------------------|---------------------------------------------------------|
| Light Source         | AC LED Module                                           |
| Wattage              | 11W                                                     |
| Total Lumens         | 800lm                                                   |
| Delivered Lumens     | BK-114lm; GY-151lm;                                     |
| Voltage              | 120V                                                    |
| Color Temperature    | 3000K                                                   |
| CRI (Ra)             | 90CRI                                                   |
| Optional Color Temps | 2700K - 5000K Available, Minimum Order Quantities Apply |
| LED Rated Life       | 50,000 hours                                            |
| Dimming              | 100% - 10%, ELV Dimmer (Not Included)                   |
| Glass Details        | Frosted Glass                                           |
| ADA Compliant        | Yes                                                     |
| Location             | Wet                                                     |
| Compliance           | ADA                                                     |
| Warranty             | 5 Years                                                 |