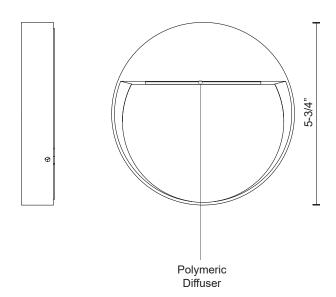

## **SPECIFICATION DETAILS**

\* For custom options, consult factory for details.

| Fixture Dimensions   | D5-3/4" x E1"                                           |
|----------------------|---------------------------------------------------------|
| Light Source         | AC LED Module                                           |
| Wattage              | 11W                                                     |
| Total Lumens         | 800lm                                                   |
| Delivered Lumens     | BK-114lm; GY-151lm;                                     |
| Voltage              | 120V                                                    |
| Color Temperature    | 3000K                                                   |
| CRI (Ra)             | 90CRI                                                   |
| Optional Color Temps | 2700K - 5000K Available, Minimum Order Quantities Apply |
| LED Rated Life       | 50,000 hours                                            |
| Dimming              | 100% - 10%, ELV Dimmer (Not Included)                   |
| Glass Details        | Frosted Glass                                           |
| ADA Compliant        | Yes                                                     |
| Location             | Wet                                                     |
| Compliance           | ADA                                                     |
| Warranty             | 5 Years                                                 |

## **DESCRIPTION**

This family of exterior wall-mounted fixtures is available in a variety of geometric forms: circle, square, and two different rectilinear configurations. Light is directed downward from a recess, and the incline allows the glow to radiate gradually. Vanishingly thin and ideal for egress, courtesy, and grace lighting. Optional stone inlays offer additional opportunities for customizing to complement different wall surfaces.