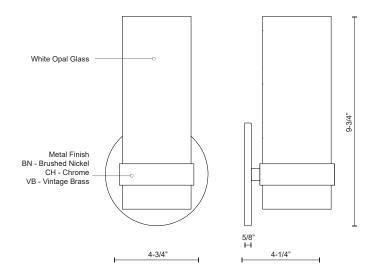

## SPECIFICATION DETAILS

\* For custom options, consult factory for details.

| Fixture Dimensions   | W4-3/4" x H9-3/4" x E4-1/4"                                |
|----------------------|------------------------------------------------------------|
| Light Source         | AC LED Module                                              |
| Wattage              | 8W                                                         |
| Total Lumens         | 600lm                                                      |
| Delivered Lumens     | BN-390lm; CH-371lm;                                        |
| Voltage              | 120V                                                       |
| Color Temperature    | 3000К                                                      |
| CRI (Ra)             | 90CRI                                                      |
| Optional Color Temps | 2700K - 5000K Available, Minimum Order Quantities<br>Apply |
| LED Rated Life       | 50,000 hours                                               |
| Dimming              | 100% - 10%, ELV Dimmer (Not Included)                      |
| Glass Details        | Opal Glass                                                 |
| Location             | Dry                                                        |
| Warranty             | 5 Years                                                    |
| Mounting Style       | All Orientation; Wall;                                     |
| CEC Title 24 JA8     | Yes, JA8-19                                                |
| Canopy Dimensions    | D4-3/4" x E5/8"                                            |
|                      |                                                            |

## DESCRIPTION

A sleek cylinder 9 inches long conceals the LED light source allowing for an even light distribution, like a scroll of paper that glows with mystery inside. There are no hotspots in this wall sconce, only an ambient glow. The opal glass is attached by a ring of brushed nickel, chrome, or vintage brass scroll and affixed to the wall by a matching circular metal disk.