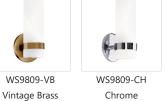

## DESCRIPTION

A sleek cylinder 9 inches long conceals the LED light source allowing for an even light distribution, like a scroll of paper that glows with mystery inside. There are no hotspots in this wall sconce, only an ambient glow. The opal glass is attached by a ring of brushed nickel, chrome, or vintage brass scroll and affixed to the wall by a matching circular metal disk.