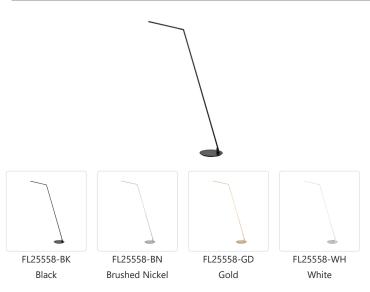

## **DESCRIPTION**

A thin angular line forms the gesture synonymous with the MITER floor and table lamp series. Employed within the top arm of the diminutive square profile is a linear LED source capped by an inset opal diffuser providing uniform soft illumination. The precisely machined aluminum body conceals further functionality with simple power connectors to enable easy assembly and added rotational adjustment. A handsome circular dimmer adorns the structure. Available in multiple finishes.