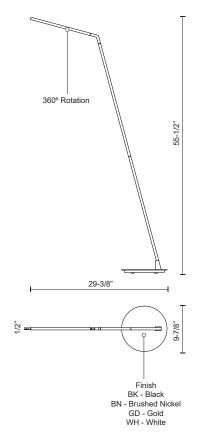

## **SPECIFICATION DETAILS**

\* For custom options, consult factory for details.

| Fixture Dimensions       | L29-3/8" x W9-7/8" x H55-1/2"                           |
|--------------------------|---------------------------------------------------------|
| Light Source             | LED with DC Driver                                      |
| Wattage                  | 9W                                                      |
| <b>Total Lumens</b>      | 760lm                                                   |
| Delivered Lumens         | BK-208lm*; BN-367lm*; GD-304lm*; WH-425lm*;             |
| Voltage                  | 120V                                                    |
| <b>Color Temperature</b> | 3000K                                                   |
| CRI (Ra)                 | 90CRI                                                   |
| Optional Color Temps     | 2700K - 5000K Available, Minimum Order Quantities Apply |
| LED Rated Life           | 50,000 hours                                            |
| Dimming                  | 100% - 10%, Touch dimmer                                |
| Diffuser Details         | White Acrylic Diffuser                                  |
| Location                 | Dry                                                     |
| Warranty                 | 5 Years                                                 |