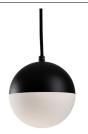

## **DESCRIPTION**

**PROJECT** 

Single LED retro styled orb shaped pendant. The top semi sphere is painted black metal which connects at the equator of orb to complete the bottom of the fixture with a semi sphere shaped white opal glass. When lit the light shines evenly throughout the bottom glass and into the surrounding area. Matching black clothed covered SVT cable with our powerful 120V AC LED technology. Available in three different sizes.