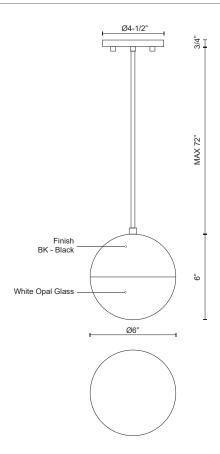

## **SPECIFICATION DETAILS**

\* For custom options, consult factory for details.

| Fixture Dimensions       | D6" x H6"                                                  |
|--------------------------|------------------------------------------------------------|
| Light Source             | AC LED Module                                              |
| Wattage                  | 10W                                                        |
| Total Lumens             | 800lm                                                      |
| Delivered Lumens         | BK-453lm                                                   |
| Voltage                  | 120V                                                       |
| <b>Color Temperature</b> | 3000K                                                      |
| CRI (Ra)                 | 90CRI                                                      |
| Optional Color Temps     | 2700K - 5000K Available, Minimum Order Quantities<br>Apply |
| LED Rated Life           | 50,000 hours                                               |
| Dimming                  | 100% - 10%, ELV Dimmer (Not Included)                      |
| Glass Details            | Opal Glass                                                 |
| Adjustable               | Yes                                                        |
| Wire Length              | 72" Max                                                    |
| Wire Type                | Black SVT Cord                                             |
| Location                 | Dry                                                        |
| Compliance               | T24-JA8                                                    |
| Warranty                 | 5 Years                                                    |
| CEC Title 24 JA8         | Yes, JA8-19                                                |
| <b>Canopy Dimensions</b> | D4-1/2" x H3/4"                                            |
| Finish Option(s)         | Black                                                      |