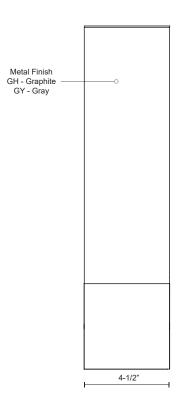

## **SPECIFICATION DETAILS**

\* For custom options, consult factory for details.

| Fixture Dimensions     | W4-1/2" x H18" x E3-1/4"                                   |
|------------------------|------------------------------------------------------------|
| Light Source           | AC LED Module                                              |
| Wattage                | 15W                                                        |
| Total Lumens           | 1200lm                                                     |
| Delivered Lumens       | 611lm*                                                     |
| Voltage                | 120V                                                       |
| Color Temperature      | 3000K                                                      |
| CRI (Ra)               | 90CRI                                                      |
| Optional Color Temps   | 2700K - 5000K Available, Minimum Order Quantities<br>Apply |
| LED Rated Life         | 50,000 hours                                               |
| Dimming                | 100% - 10%, ELV Dimmer (Not Included)                      |
| Glass Details          | Frosted Glass                                              |
| ADA Compliant          | Yes                                                        |
| Location               | Wet                                                        |
| Compliance             | ADA                                                        |
| Warranty               | 5 Years                                                    |
| Illumination Direction | Backlit                                                    |
| Mounting Style         | All Orientation; Wall;                                     |
| Canopy Dimensions      | W4-1/2" x H4-1/2" x E1/2"                                  |