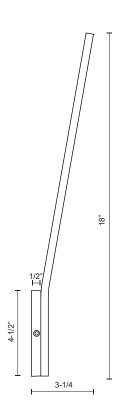

## **SPECIFICATION DETAILS**

\* For custom options, consult factory for details.

| Fixture Dimensions     | W4-1/2" x H18" x E3-1/4"                                   |
|------------------------|------------------------------------------------------------|
| Light Source           | AC LED Module                                              |
| Wattage                | 15W                                                        |
| Total Lumens           | 1200lm                                                     |
| Delivered Lumens       | 611lm*                                                     |
| Voltage                | 120V                                                       |
| Color Temperature      | 3000K                                                      |
| CRI (Ra)               | 90CRI                                                      |
| Optional Color Temps   | 2700K - 5000K Available, Minimum Order Quantities<br>Apply |
| LED Rated Life         | 50,000 hours                                               |
| Dimming                | 100% - 10%, ELV Dimmer (Not Included)                      |
| Glass Details          | Frosted Glass                                              |
| ADA Compliant          | Yes                                                        |
| Location               | Wet                                                        |
| Compliance             | ADA                                                        |
| Warranty               | 5 Years                                                    |
| Illumination Direction | Backlit                                                    |
| Mounting Style         | All Orientation; Wall;                                     |
| Canopy Dimensions      | W4-1/2" x H4-1/2" x E1/2"                                  |