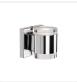

## WALL

601431BN-LED Brushed Nickel

601431BK-LED Black

601431CH-LED Chrome

## **DESCRIPTION**

LED cylinder shaped updown wall sconce with clear acrylic discs. Metal details in white, black, brushed nickel or chrome finish, and is equipped with our powerful 120V AC LED technology,