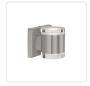

## WALL

601431BN-LED Brushed Nickel

601431BK-LED Black

601431CH-LED Chrome

## **DESCRIPTION**

LED cylinder shaped updown wall sconce with clear acrylic discs. Metal details in white, black, brushed nickel or chrome finish, and is equipped with our powerful 120V AC LED technology,