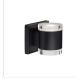

## WALL

601431BN-LED Brushed Nickel

601431BK-LED Black

601431CH-LED Chrome

## **DESCRIPTION**

LED cylinder shaped updown wall sconce with clear acrylic discs. Metal details in white, black, brushed nickel or chrome finish, and is equipped with our powerful 120V AC LED technology,