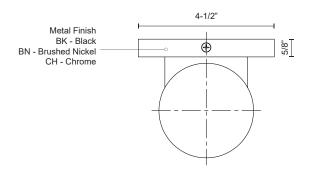

## **SPECIFICATION DETAILS**

\* For custom options, consult factory for details.

| Fixture Dimensions       | W3-1/8" x H4-3/4" x E4"                                    |
|--------------------------|------------------------------------------------------------|
| Light Source             | AC LED Module                                              |
| Wattage                  | 19W                                                        |
| Total Lumens             | 1200lm                                                     |
| <b>Delivered Lumens</b>  | BK-705lm; BN-767lm; CH-868lm;                              |
| Voltage                  | 120V                                                       |
| Color Temperature        | 3000K                                                      |
| CRI (Ra)                 | 90CRI                                                      |
| Optional Color Temps     | 2700K - 5000K Available, Minimum Order Quantities<br>Apply |
| LED Rated Life           | 50,000 hours                                               |
| Dimming                  | 100% - 10%, ELV Dimmer (Not Included)                      |
| Diffuser Details         | Frosted acrylic diffuser                                   |
| Location                 | Dry                                                        |
| Warranty                 | 5 Years                                                    |
| Illumination Direction   | Up and Down                                                |
| Mounting Style           | All Orientation; Wall;                                     |
| <b>Canopy Dimensions</b> | W4-1/2" x H4-1/2" x E5/8"                                  |
|                          |                                                            |