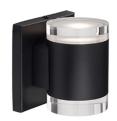

## WALL

601431BN-LED Brushed Nickel

601431BK-LED Black

601431CH-LED Chrome

## **DESCRIPTION**

LED cylinder shaped updown wall sconce with clear acrylic discs. Metal details in white, black, brushed nickel or chrome finish, and is equipped with our powerful 120V AC LED technology,