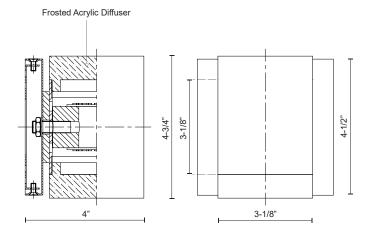

## **SPECIFICATION DETAILS**

\* For custom options, consult factory for details.

| Fixture Dimensions       | W3-1/8" x H4-3/4" x E4"                                    |
|--------------------------|------------------------------------------------------------|
| Light Source             | AC LED Module                                              |
| Wattage                  | 19W                                                        |
| Total Lumens             | 1200lm                                                     |
| <b>Delivered Lumens</b>  | BK-705lm; BN-767lm; CH-868lm;                              |
| Voltage                  | 120V                                                       |
| Color Temperature        | 3000K                                                      |
| CRI (Ra)                 | 90CRI                                                      |
| Optional Color Temps     | 2700K - 5000K Available, Minimum Order Quantities<br>Apply |
| LED Rated Life           | 50,000 hours                                               |
| Dimming                  | 100% - 10%, ELV Dimmer (Not Included)                      |
| Diffuser Details         | Frosted acrylic diffuser                                   |
| Location                 | Dry                                                        |
| Warranty                 | 5 Years                                                    |
| Illumination Direction   | Up and Down                                                |
| Mounting Style           | All Orientation; Wall;                                     |
| <b>Canopy Dimensions</b> | W4-1/2" x H4-1/2" x E5/8"                                  |
|                          |                                                            |

## **DESCRIPTION**

LED cylinder shaped updown wall sconce with clear acrylic discs. Metal details in white, black, brushed nickel or chrome finish, and is equipped with our powerful 120V AC LED technology,