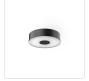

## DESCRIPTION

**PROJECT** 

Clean sophisticated design with perfect aspect for any room. This LED flush mount design includes fine brushed nickel or black metal finish, round frosted glass with crystal clear edges around the trim of glass and equipped with our powerful 120V AC LED technology. May be mounted on the ceiling or wall locations, available in three sizes see series for more information.

FM7610-BN Brushed Nickel

FM7610-BK Black

## **SPECIFICATION DETAILS**

 $\ensuremath{^{\star}}$  For custom options, consult factory for details.

| D9-3/4" x H2-1/2"                                                                |
|----------------------------------------------------------------------------------|
| 55 5/4 XTIE 1/E                                                                  |
| AC LED Module                                                                    |
| 16W                                                                              |
| 1300lm                                                                           |
| BN-802lm                                                                         |
| 120V                                                                             |
| 3000K                                                                            |
| 90CRI                                                                            |
| 2700K - 5000K Available, Minimum Order Quantities<br>Apply                       |
| Арріу                                                                            |
| 50,000 hours                                                                     |
| · · ·                                                                            |
| 50,000 hours                                                                     |
| 50,000 hours<br>100% - 10%, ELV Dimmer (Not Included)                            |
| 50,000 hours<br>100% - 10%, ELV Dimmer (Not Included)<br>Frosted Glass           |
| 50,000 hours  100% - 10%, ELV Dimmer (Not Included)  Frosted Glass  Dry          |
| 50,000 hours  100% - 10%, ELV Dimmer (Not Included)  Frosted Glass  Dry  T24-JA8 |
|                                                                                  |