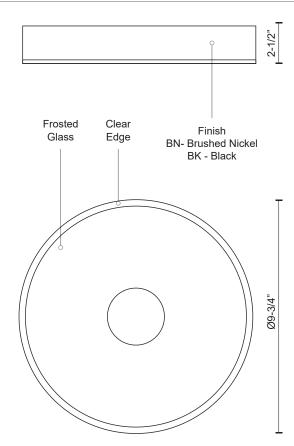

## DESCRIPTION

**PROJECT** 

Clean sophisticated design with perfect aspect for any room. This LED flush mount design includes fine brushed nickel or black metal finish, round frosted glass with crystal clear edges around the trim of glass and equipped with our powerful 120V AC LED technology. May be mounted on the ceiling or wall locations, available in three sizes see series for more information.

FM7610-BN Brushed Nickel

FM7610-BK Black

## **SPECIFICATION DETAILS**

 $\ensuremath{^{\star}}$  For custom options, consult factory for details.

| D9-3/4" x H2-1/2"                                                                |
|----------------------------------------------------------------------------------|
| 55 5/4 XTIE 1/E                                                                  |
| AC LED Module                                                                    |
| 16W                                                                              |
| 1300lm                                                                           |
| BN-802lm                                                                         |
| 120V                                                                             |
| 3000K                                                                            |
| 90CRI                                                                            |
| 2700K - 5000K Available, Minimum Order Quantities<br>Apply                       |
| Арріу                                                                            |
| 50,000 hours                                                                     |
| · · ·                                                                            |
| 50,000 hours                                                                     |
| 50,000 hours<br>100% - 10%, ELV Dimmer (Not Included)                            |
| 50,000 hours<br>100% - 10%, ELV Dimmer (Not Included)<br>Frosted Glass           |
| 50,000 hours  100% - 10%, ELV Dimmer (Not Included)  Frosted Glass  Dry          |
| 50,000 hours  100% - 10%, ELV Dimmer (Not Included)  Frosted Glass  Dry  T24-JA8 |
|                                                                                  |