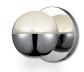

## WALL

WS47305-CH Chrome

WS47305-BG Brushed Gold

## **DESCRIPTION**

A timeless spherical geometry is inherent to the Pluto pendant. A split line at the globe equator separates complementary plated LED housing from translucent acrylic diffuser. The multiple color options make the fixture a perfect furnishing accent or, in multiples, a focal point.