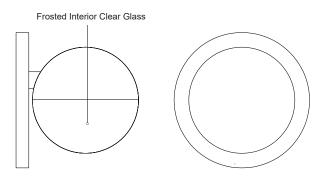

## **SPECIFICATION DETAILS**

\* For custom options, consult factory for details.

| Fixture Dimensions      | D4-1/2" x E5"                                              |
|-------------------------|------------------------------------------------------------|
| Light Source            | AC LED Module                                              |
| Wattage                 | 5W                                                         |
| Total Lumens            | 400lm                                                      |
| <b>Delivered Lumens</b> | CH-270lm                                                   |
| Voltage                 | 120V                                                       |
| Color Temperature       | 3000K                                                      |
| CRI (Ra)                | 90CRI                                                      |
| Optional Color Temps    | 2700K - 5000K Available, Minimum Order Quantities<br>Apply |
| LED Rated Life          | 50,000 hours                                               |
| Dimming                 | 100% - 10%, ELV Dimmer (Not Included)                      |
| Glass Details           | Frosted Interior Clear Glass                               |
| Location                | Dry                                                        |
| Warranty                | 5 Years                                                    |
| Mounting Style          | All Orientation; Wall;                                     |
| Canopy Dimensions       | D5" x E1/2"                                                |