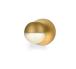

## WALL

WS47305-CH Chrome

WS47305-BG Brushed Gold

## **DESCRIPTION**

A timeless spherical geometry is inherent to the Pluto pendant. A split line at the globe equator separates complementary plated LED housing from translucent acrylic diffuser. The multiple color options make the fixture a perfect furnishing accent or, in multiples, a focal point.