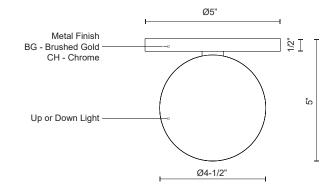

## **SPECIFICATION DETAILS**

\* For custom options, consult factory for details.

| Fixture Dimensions      | D4-1/2" x E5"                                              |
|-------------------------|------------------------------------------------------------|
| Light Source            | AC LED Module                                              |
| Wattage                 | 5W                                                         |
| Total Lumens            | 400lm                                                      |
| <b>Delivered Lumens</b> | CH-270lm                                                   |
| Voltage                 | 120V                                                       |
| Color Temperature       | 3000K                                                      |
| CRI (Ra)                | 90CRI                                                      |
| Optional Color Temps    | 2700K - 5000K Available, Minimum Order Quantities<br>Apply |
| LED Rated Life          | 50,000 hours                                               |
| Dimming                 | 100% - 10%, ELV Dimmer (Not Included)                      |
| Glass Details           | Frosted Interior Clear Glass                               |
| Location                | Dry                                                        |
| Warranty                | 5 Years                                                    |
| Mounting Style          | All Orientation; Wall;                                     |
| Canopy Dimensions       | D5" x E1/2"                                                |