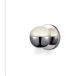

## WALL

WS47305-CH Chrome

WS47305-BG Brushed Gold

## **DESCRIPTION**

A timeless spherical geometry is inherent to the Pluto pendant. A split line at the globe equator separates complementary plated LED housing from translucent acrylic diffuser. The multiple color options make the fixture a perfect furnishing accent or, in multiples, a focal point.