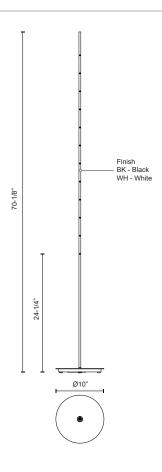

## **SPECIFICATION DETAILS**

 $\ensuremath{^{\star}}$  For custom options, consult factory for details.

| Fixture Dimensions       | D10" x H70-1/8"                                            |
|--------------------------|------------------------------------------------------------|
| Light Source             | LED with DC Driver                                         |
| Wattage                  | 12W                                                        |
| Total Lumens             | 1015lm                                                     |
| Delivered Lumens         | 800lm*                                                     |
| Voltage                  | 120V                                                       |
| <b>Color Temperature</b> | 3000K                                                      |
| CRI (Ra)                 | 90CRI                                                      |
| Optional Color Temps     | 2700K - 5000K Available, Minimum Order Quantities<br>Apply |
| LED Rated Life           | 50,000 hours                                               |
| Dimming                  | 100% - 10%, Touch dimmer                                   |
| Location                 | Dry                                                        |
| Warranty                 | 5 Years                                                    |