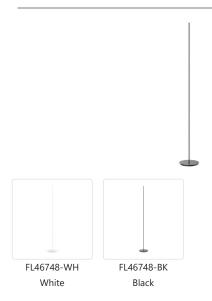

## **DESCRIPTION**

The Reeds floor piece features a single, or multiple elegantly minimal wands, casting a soft directional glow with minimal hardware. Each wand is effortlessly repositionable; a smooth swivel allows the light to be angled precisely, and to create dynamic lines within the fixture.