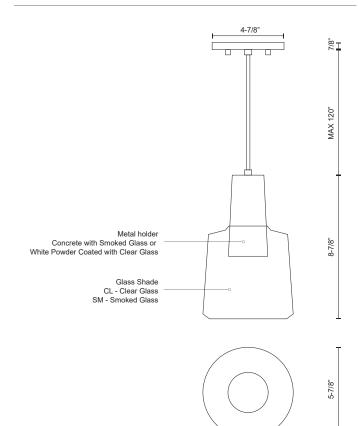

## **SPECIFICATION DETAILS**

\* For custom options, consult factory for details.

| Fixture Dimensions   | D5-7/8" x H8-7/8"                                          |
|----------------------|------------------------------------------------------------|
| Light Source         | AC LED Module                                              |
| Wattage              | 10W                                                        |
| Total Lumens         | 600lm                                                      |
| Delivered Lumens     | CL-507lm; SM-297lm;                                        |
| Voltage              | 120V                                                       |
| Color Temperature    | 3000K                                                      |
| CRI (Ra)             | 90CRI                                                      |
| Optional Color Temps | 2700K - 5000K Available, Minimum Order Quantities<br>Apply |
| LED Rated Life       | 50,000 hours                                               |
| Dimming              | 100% - 10%, ELV Dimmer (Not Included)                      |
| Diffuser Details     | Frosted acrylic diffuser                                   |
| Shade Details        | Clear or Smoked Glass Shade                                |
| Adjustable           | Yes                                                        |
| Wire Length          | 120" Max                                                   |
| Wire Type            | Clear SSL Wire                                             |
| Location             | Dry                                                        |
| Warranty             | 5 Years                                                    |
| Canopy Dimensions    | D4-7/8" x H7/8"                                            |
|                      |                                                            |