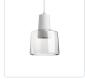

## DESCRIPTION

**PROJECT** 

Retro yet stylish single LED pendant with clear glass and white metal housing or smoked transparent glass with concrete metal housing. rovided with our powerful 120V AC LED technology

PD12506-SM Smoked

PD12506-CL Clear

## **SPECIFICATION DETAILS**

\* For custom options, consult factory for details.

| Fixture Dimensions   | D5-7/8" x H8-7/8"                                          |
|----------------------|------------------------------------------------------------|
| Light Source         | AC LED Module                                              |
| Wattage              | 10W                                                        |
| Total Lumens         | 600lm                                                      |
| Delivered Lumens     | CL-507lm; SM-297lm;                                        |
| Voltage              | 120V                                                       |
| Color Temperature    | 3000K                                                      |
| CRI (Ra)             | 90CRI                                                      |
| Optional Color Temps | 2700K - 5000K Available, Minimum Order Quantities<br>Apply |
| LED Rated Life       | 50,000 hours                                               |
| Dimming              | 100% - 10%, ELV Dimmer (Not Included)                      |
| Diffuser Details     | Frosted acrylic diffuser                                   |
| Shade Details        | Clear or Smoked Glass Shade                                |
| Adjustable           | Yes                                                        |
| Wire Length          | 120" Max                                                   |
| Wire Type            | Clear SSL Wire                                             |
| Location             | Dry                                                        |
| Warranty             | 5 Years                                                    |
| Canopy Dimensions    | D4-7/8" x H7/8"                                            |
|                      |                                                            |