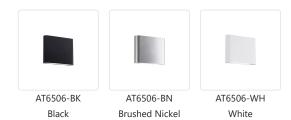

## **SPECIFICATION DETAILS**

\* For custom options, consult factory for details.

| Fixture Dimensions     | W6-1/8" x H5-1/2" x E1-5/8"                                |
|------------------------|------------------------------------------------------------|
| Light Source           | AC LED Module                                              |
| Wattage                | 16W                                                        |
| Total Lumens           | 1200lm                                                     |
| Delivered Lumens       | BK-741lm; BN-755lm; WH-765lm;                              |
| Voltage                | 120V                                                       |
| Color Temperature      | 3000K                                                      |
| CRI (Ra)               | 90CRI                                                      |
| Optional Color Temps   | 2700K - 5000K Available, Minimum Order Quantities<br>Apply |
| LED Rated Life         | 50,000 hours                                               |
| Dimming                | 100% - 10%, ELV Dimmer (Not Included)                      |
| Glass Details          | Frosted Glass                                              |
| ADA Compliant          | Yes                                                        |
| Compliance             | ADA                                                        |
| Location               | Wet                                                        |
| Warranty               | 5 Years                                                    |
| Illumination Direction | Up and Down                                                |
| Mounting Style         | All Orientation; Wall;                                     |