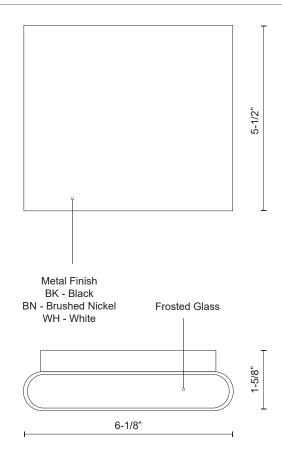

## **SPECIFICATION DETAILS**

\* For custom options, consult factory for details.

| Fixture Dimensions     | W6-1/8" x H5-1/2" x E1-5/8"                                |
|------------------------|------------------------------------------------------------|
| Light Source           | AC LED Module                                              |
| Wattage                | 16W                                                        |
| Total Lumens           | 1200lm                                                     |
| Delivered Lumens       | BK-741lm; BN-755lm; WH-765lm;                              |
| Voltage                | 120V                                                       |
| Color Temperature      | 3000K                                                      |
| CRI (Ra)               | 90CRI                                                      |
| Optional Color Temps   | 2700K - 5000K Available, Minimum Order Quantities<br>Apply |
| LED Rated Life         | 50,000 hours                                               |
| Dimming                | 100% - 10%, ELV Dimmer (Not Included)                      |
| Glass Details          | Frosted Glass                                              |
| ADA Compliant          | Yes                                                        |
| Compliance             | ADA                                                        |
| Location               | Wet                                                        |
| Warranty               | 5 Years                                                    |
| Illumination Direction | Up and Down                                                |
| Mounting Style         | All Orientation; Wall;                                     |