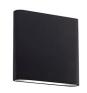

## **DESCRIPTION**

This minimalist sleek cast-aluminum wall sconce is a beautiful addition to any indoor or outdoor application. Finished with a high-end brushed nickel or powder-coated white or black cast aluminum, rectangular in size with smooth, sleek, rounded corners. Premium frosted optical lenses, which emits the light from the fixture evenly against the wall.