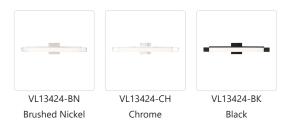

## **DESCRIPTION**

**PROJECT** 

With its bold rectilinear forms and asymmetrical design, the Soho vanity is reminiscent of a Cubist or Art Deco aesthetic. The extruded square diffuser and substantial end caps create one continuous bar emitting the LED light. Available in three curated finishes the multiple geometric forms of the light will augment the existing interior architecture.