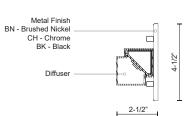

## **SPECIFICATION DETAILS**

 $\ensuremath{^{\star}}$  For custom options, consult factory for details.

| Fixture Dimensions    | W27-1/2" x H4-1/2" x E2-1/2"                               |
|-----------------------|------------------------------------------------------------|
| Light Source          | AC LED Module                                              |
| Wattage               | 30W                                                        |
| Total Lumens          | 2400lm                                                     |
| Delivered Lumens      | BK-1800lm; BN-1896lm; CH-1923lm;                           |
| Voltage               | 120V                                                       |
| Color Temperature     | 3000K                                                      |
| CRI (Ra)              | 90CRI                                                      |
| Optional Color Temps  | 2700K - 5000K Available, Minimum Order Quantities<br>Apply |
| LED Rated Life        | 50,000 hours                                               |
| Dimming               | 100% - 10%, ELV Dimmer (Not Included)                      |
| Diffuser Details      | White Acrylic Diffuser                                     |
| ADA Compliant         | Yes                                                        |
| Location              | Damp                                                       |
| Compliance            | ADA, Energy Star, T24-JA8                                  |
| Warranty              | 5 Years                                                    |
| Mounting Style        | All Orientation; Wall;                                     |
| CEC Title 24 JA8      | Yes, JA8-19                                                |
| Energy Star Certified | Energy Star Compliant                                      |
| Canopy Dimensions     | W4-1/2" x H4-1/2" x E5/8"                                  |