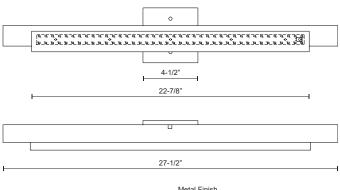

## **SPECIFICATION DETAILS**

 $\ensuremath{^{\star}}$  For custom options, consult factory for details.

| Fixture Dimensions    | W27-1/2" x H4-1/2" x E2-1/2"                               |
|-----------------------|------------------------------------------------------------|
| Light Source          | AC LED Module                                              |
| Wattage               | 30W                                                        |
| Total Lumens          | 2400lm                                                     |
| Delivered Lumens      | BK-1800lm; BN-1896lm; CH-1923lm;                           |
| Voltage               | 120V                                                       |
| Color Temperature     | 3000K                                                      |
| CRI (Ra)              | 90CRI                                                      |
| Optional Color Temps  | 2700K - 5000K Available, Minimum Order Quantities<br>Apply |
| LED Rated Life        | 50,000 hours                                               |
| Dimming               | 100% - 10%, ELV Dimmer (Not Included)                      |
| Diffuser Details      | White Acrylic Diffuser                                     |
| ADA Compliant         | Yes                                                        |
| Location              | Damp                                                       |
| Compliance            | ADA, Energy Star, T24-JA8                                  |
| Warranty              | 5 Years                                                    |
| Mounting Style        | All Orientation; Wall;                                     |
| CEC Title 24 JA8      | Yes, JA8-19                                                |
| Energy Star Certified | Energy Star Compliant                                      |
| Canopy Dimensions     | W4-1/2" x H4-1/2" x E5/8"                                  |