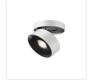

## **DESCRIPTION**

LED flush mount made from heavy gauge cast aluminum painted white, round cylinder shaped. Adjustable from mounting position 90 degrees with a 360 degrees radius. Perfect for commercial use to control the exact point to direct the light to weather it's against a wall, product display or many other applications. Equipped with our powerful 120V AC LED technology. May be wall or ceiling mounted.