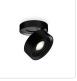

## **DESCRIPTION**

LED flush mount made from heavy gauge cast aluminum painted white, round cylinder shaped. Adjustable from mounting position 90 degrees with a 360 degrees radius. Perfect for commercial use to control the exact point to direct the light to weather it's against a wall, product display or many other applications. Equipped with our powerful 120V AC LED technology. May be wall or ceiling mounted.