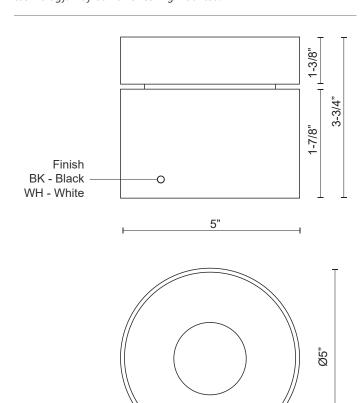

## **SPECIFICATION DETAILS**

\* For custom options, consult factory for details.

| Fixture Dimensions      | D5" x H3-3/4"                                              |
|-------------------------|------------------------------------------------------------|
| Light Source            | AC LED Module                                              |
| Wattage                 | 19W                                                        |
| Total Lumens            | 1500lm                                                     |
| <b>Delivered Lumens</b> | 1355lm                                                     |
| Voltage                 | 120V                                                       |
| Color Temperature       | 3000K                                                      |
| CRI (Ra)                | 90CRI                                                      |
| Optional Color Temps    | 2700K - 5000K Available, Minimum Order Quantities<br>Apply |
| LED Rated Life          | 50,000 hours                                               |
| Dimming                 | 100% - 10%, ELV Dimmer (Not Included)                      |
| Diffuser Details        | Frosted acrylic diffuser                                   |
| Location                | Dry                                                        |
| Warranty                | 5 Years                                                    |
| Mounting Style          | All Orientation; Ceiling and Wall;                         |
| Canopy Dimensions       | D5" x H1-3/8"                                              |