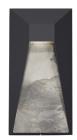

## **DESCRIPTION**

A formed aluminum rectangle-shaped exterior wall light brings texture and depth with its geometric details in an elegant masculine style. A stone inlay is lit in high relief by the internal LED light source. Twilight is suitable for exterior use and is available in black or gray finishes.

## WALL

EW53916-BK Black

EW53916-GY Gray