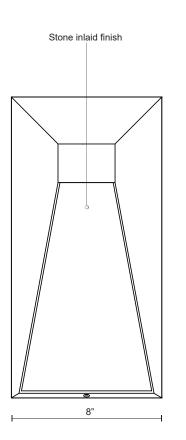

## **SPECIFICATION DETAILS**

\* For custom options, consult factory for details.

| Fixture Dimensions     | W8" x H16" x E3"                                           |
|------------------------|------------------------------------------------------------|
| Light Source           | AC LED Module                                              |
| Wattage                | 10W                                                        |
| Total Lumens           | 600lm                                                      |
| Delivered Lumens       | BK-127lm                                                   |
| Voltage                | 120V                                                       |
| Color Temperature      | 3000K                                                      |
| CRI (Ra)               | 90CRI                                                      |
| Optional Color Temps   | 2700K - 5000K Available, Minimum Order Quantities<br>Apply |
| LED Rated Life         | 50,000 hours                                               |
| Dimming                | 100% - 10%, ELV Dimmer (Not Included)                      |
| ADA Compliant          | Yes                                                        |
| Location               | Wet                                                        |
| Compliance             | ADA                                                        |
| Warranty               | 5 Years                                                    |
| Illumination Direction | Downlight                                                  |

## **DESCRIPTION**

A formed aluminum rectangle-shaped exterior wall light brings texture and depth with its geometric details in an elegant masculine style. A stone inlay is lit in high relief by the internal LED light source. Twilight is suitable for exterior use and is available in black or gray finishes.