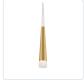

## **DESCRIPTION**

Single LED lamp pendant, slender cone-shaped cylinder with acrylic top and bottom of cone which lights up on both ends. Equipped with our powerful 120V AC LED technology. Chrome finish: available in a variety of multi-pendant options see series for family details. Black and Gold finish: build your own configuration, choose how many pendants and choose the canopy shape and size accordingly.

## **PENDANTS**

Black

402501BG-LED 402501CH-L Brushed Gold Chrome

**SPECIFICATION DETAILS** 

 $\ensuremath{^{\star}}$  For custom options, consult factory for details.

| Fixture Dimensions              | D2" x H16-5/8"                                             |
|---------------------------------|------------------------------------------------------------|
| Light Source                    | AC LED Module                                              |
| Wattage                         | 5W                                                         |
| Total Lumens                    | 400lm                                                      |
| Delivered Lumens                | CH-265Im                                                   |
| Voltage                         | 120V                                                       |
| Color Temperature               | 3000K                                                      |
| CRI (Ra)                        | 90CRI                                                      |
| Optional Color Temps            | 2700K - 5000K Available, Minimum Order Quantities<br>Apply |
| LED Rated Life                  | 50,000 hours                                               |
| Dimming                         | 100% - 10%, ELV Dimmer (Not Included)                      |
| Diffuser Details                | White Acrylic Diffuser                                     |
| Adjustable                      | Yes                                                        |
| Wire Length                     | 72" Max                                                    |
| Wire Type                       | Clear SSL Wire                                             |
| Location                        | Dry                                                        |
|                                 |                                                            |
| Warranty                        | 5 Years                                                    |
| Warranty Illumination Direction | 5 Years Up and Down                                        |