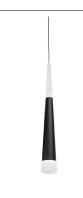

## **DESCRIPTION**

Single LED lamp pendant, slender cone-shaped cylinder with acrylic top and bottom of cone which lights up on both ends. Equipped with our powerful 120V AC LED technology. Chrome finish: available in a variety of multi-pendant options see series for family details. Black and Gold finish: build your own configuration, choose how many pendants and choose the canopy shape and size accordingly.

## **PENDANTS**

Black

402501BG-LED 402501CH-L Brushed Gold Chrome

**SPECIFICATION DETAILS** 

 $\ensuremath{^{\star}}$  For custom options, consult factory for details.

| Fixture Dimensions              | D2" x H16-5/8"                                             |
|---------------------------------|------------------------------------------------------------|
| Light Source                    | AC LED Module                                              |
| Wattage                         | 5W                                                         |
| Total Lumens                    | 400lm                                                      |
| Delivered Lumens                | CH-265Im                                                   |
| Voltage                         | 120V                                                       |
| Color Temperature               | 3000K                                                      |
| CRI (Ra)                        | 90CRI                                                      |
| Optional Color Temps            | 2700K - 5000K Available, Minimum Order Quantities<br>Apply |
| LED Rated Life                  | 50,000 hours                                               |
| Dimming                         | 100% - 10%, ELV Dimmer (Not Included)                      |
| Diffuser Details                | White Acrylic Diffuser                                     |
| Adjustable                      | Yes                                                        |
| Wire Length                     | 72" Max                                                    |
| Wire Type                       | Clear SSL Wire                                             |
| Location                        | Dry                                                        |
|                                 |                                                            |
| Warranty                        | 5 Years                                                    |
| Warranty Illumination Direction | 5 Years Up and Down                                        |