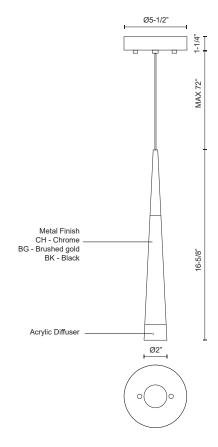

## **PENDANTS**

Black

402501BG-LED 402501CH-L Brushed Gold Chrome

**SPECIFICATION DETAILS** 

 $\ensuremath{^{\star}}$  For custom options, consult factory for details.

| Fixture Dimensions              | D2" x H16-5/8"                                             |
|---------------------------------|------------------------------------------------------------|
| Light Source                    | AC LED Module                                              |
| Wattage                         | 5W                                                         |
| Total Lumens                    | 400lm                                                      |
| Delivered Lumens                | CH-265Im                                                   |
| Voltage                         | 120V                                                       |
| Color Temperature               | 3000K                                                      |
| CRI (Ra)                        | 90CRI                                                      |
| Optional Color Temps            | 2700K - 5000K Available, Minimum Order Quantities<br>Apply |
| LED Rated Life                  | 50,000 hours                                               |
| Dimming                         | 100% - 10%, ELV Dimmer (Not Included)                      |
| Diffuser Details                | White Acrylic Diffuser                                     |
| Adjustable                      | Yes                                                        |
| Wire Length                     | 72" Max                                                    |
| Wire Type                       | Clear SSL Wire                                             |
| Location                        | Dry                                                        |
|                                 |                                                            |
| Warranty                        | 5 Years                                                    |
| Warranty Illumination Direction | 5 Years Up and Down                                        |

## **DESCRIPTION**

Single LED lamp pendant, slender cone-shaped cylinder with acrylic top and bottom of cone which lights up on both ends. Equipped with our powerful 120V AC LED technology. Chrome finish: available in a variety of multi-pendant options see series for family details. Black and Gold finish: build your own configuration, choose how many pendants and choose the canopy shape and size accordingly.