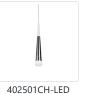

## **PENDANTS**

Black

402501BG-LED 402501CH-L Brushed Gold Chrome

**SPECIFICATION DETAILS** 

 $\ensuremath{^{\star}}$  For custom options, consult factory for details.

| Fixture Dimensions              | D2" x H16-5/8"                                             |
|---------------------------------|------------------------------------------------------------|
| Light Source                    | AC LED Module                                              |
| Wattage                         | 5W                                                         |
| Total Lumens                    | 400lm                                                      |
| Delivered Lumens                | CH-265Im                                                   |
| Voltage                         | 120V                                                       |
| Color Temperature               | 3000K                                                      |
| CRI (Ra)                        | 90CRI                                                      |
| Optional Color Temps            | 2700K - 5000K Available, Minimum Order Quantities<br>Apply |
| LED Rated Life                  | 50,000 hours                                               |
| Dimming                         | 100% - 10%, ELV Dimmer (Not Included)                      |
| Diffuser Details                | White Acrylic Diffuser                                     |
| Adjustable                      | Yes                                                        |
| Wire Length                     | 72" Max                                                    |
| Wire Type                       | Clear SSL Wire                                             |
| Location                        | Dry                                                        |
|                                 |                                                            |
| Warranty                        | 5 Years                                                    |
| Warranty Illumination Direction | 5 Years Up and Down                                        |

## **DESCRIPTION**

Single LED lamp pendant, slender cone-shaped cylinder with acrylic top and bottom of cone which lights up on both ends. Equipped with our powerful 120V AC LED technology. Chrome finish: available in a variety of multi-pendant options see series for family details. Black and Gold finish: build your own configuration, choose how many pendants and choose the canopy shape and size accordingly.