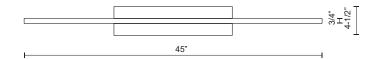

## SPECIFICATION DETAILS

\* For custom options, consult factory for details.

| Fixture Dimensions    | L45" x W3/4" x H1-1/2"                                     |
|-----------------------|------------------------------------------------------------|
| Light Source          | AC LED Module                                              |
| Wattage               | 29W                                                        |
| Total Lumens          | 2400lm                                                     |
| Delivered Lumens      | BK-1013lm; BN-1551lm; GD-1494lm; WH-1705lm;                |
| Voltage               | 120V                                                       |
| Color Temperature     | 3000K                                                      |
| CRI (Ra)              | 90CRI                                                      |
| Optional Color Temps  | 2700K - 5000K Available, Minimum Order Quantities<br>Apply |
| LED Rated Life        | 50,000 hours                                               |
| Dimming               | 100% - 10%, ELV Dimmer (Not Included)                      |
| Diffuser Details      | White Acrylic Diffuser                                     |
| Adjustable            | Yes                                                        |
| Wire Length           | 120" Max                                                   |
|                       |                                                            |
| Wire Type             | Clear SSL Wire                                             |
| Wire Type<br>Location | Clear SSL Wire<br>Dry                                      |
|                       |                                                            |