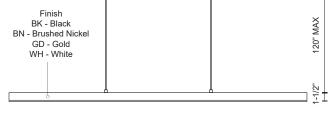

## SPECIFICATION DETAILS

\* For custom options, consult factory for details.

| Fixture Dimensions    | L45" x W3/4" x H1-1/2"                                     |
|-----------------------|------------------------------------------------------------|
| Light Source          | AC LED Module                                              |
| Wattage               | 29W                                                        |
| Total Lumens          | 2400lm                                                     |
| Delivered Lumens      | BK-1013lm; BN-1551lm; GD-1494lm; WH-1705lm;                |
| Voltage               | 120V                                                       |
| Color Temperature     | 3000K                                                      |
| CRI (Ra)              | 90CRI                                                      |
| Optional Color Temps  | 2700K - 5000K Available, Minimum Order Quantities<br>Apply |
| LED Rated Life        | 50,000 hours                                               |
| Dimming               | 100% - 10%, ELV Dimmer (Not Included)                      |
| Diffuser Details      | White Acrylic Diffuser                                     |
| Adjustable            | Yes                                                        |
| Wire Length           | 120" Max                                                   |
|                       |                                                            |
| Wire Type             | Clear SSL Wire                                             |
| Wire Type<br>Location | Clear SSL Wire<br>Dry                                      |
|                       |                                                            |