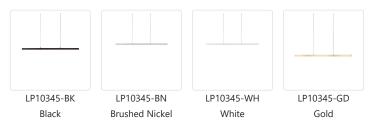

## DESCRIPTION

Slim state-of-the-art linear LED pendant brings sophistication to any room it is installed in. Available in brushed nickel, gold, black, and white metal finishes with full length linear frosted acrylic diffuser which when lit diffuses the light evenly below. Provided with our powerful 120V AC LED technology, Available in two different sizes and wall sconces, see series for more details.

## SPECIFICATION DETAILS

\* For custom options, consult factory for details.

| Fixture Dimensions    | L45" x W3/4" x H1-1/2"                                     |
|-----------------------|------------------------------------------------------------|
| Light Source          | AC LED Module                                              |
| Wattage               | 29W                                                        |
| Total Lumens          | 2400lm                                                     |
| Delivered Lumens      | BK-1013lm; BN-1551lm; GD-1494lm; WH-1705lm;                |
| Voltage               | 120V                                                       |
| Color Temperature     | 3000K                                                      |
| CRI (Ra)              | 90CRI                                                      |
| Optional Color Temps  | 2700K - 5000K Available, Minimum Order Quantities<br>Apply |
| LED Rated Life        | 50,000 hours                                               |
| Dimming               | 100% - 10%, ELV Dimmer (Not Included)                      |
| Diffuser Details      | White Acrylic Diffuser                                     |
| Adjustable            | Yes                                                        |
| Wire Length           | 120" Max                                                   |
|                       |                                                            |
| Wire Type             | Clear SSL Wire                                             |
| Wire Type<br>Location | Clear SSL Wire<br>Dry                                      |
|                       |                                                            |