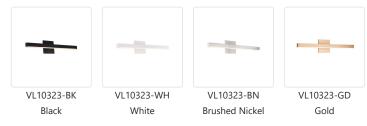

## **SPECIFICATION DETAILS**

 $\ensuremath{^{\star}}$  For custom options, consult factory for details.

| <b>Fixture Dimensions</b> | W23" x H1-3/8" x E3-1/4"                                   |
|---------------------------|------------------------------------------------------------|
| Light Source              | AC LED Module                                              |
| Wattage                   | 15W                                                        |
| Total Lumens              | 1200lm                                                     |
| Delivered Lumens          | BK-585lm; BN-755lm; GD-694lm; WH-832lm;                    |
| Voltage                   | 120V                                                       |
| Color Temperature         | 3000K                                                      |
| CRI (Ra)                  | 90CRI                                                      |
| Optional Color Temps      | 2700K - 5000K Available, Minimum Order Quantities<br>Apply |
| LED Rated Life            | 50,000 hours                                               |
| Dimming                   | 100% - 10%, ELV Dimmer (Not Included)                      |
| Diffuser Details          | White Acrylic Diffuser                                     |
| ADA Compliant             | Yes                                                        |
| Location                  | Damp                                                       |
| Compliance                | ADA                                                        |
| Warranty                  | 5 Years                                                    |
| Illumination Direction    | Downlight                                                  |
| Mounting Style            | All Orientation; Wall;                                     |
| Canopy Dimensions         | W4-3/4" x H4-3/4" x E3/8"                                  |
|                           |                                                            |