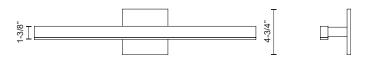

## **SPECIFICATION DETAILS**

 $\ensuremath{^{\star}}$  For custom options, consult factory for details.

| <b>Fixture Dimensions</b> | W23" x H1-3/8" x E3-1/4"                                   |
|---------------------------|------------------------------------------------------------|
| Light Source              | AC LED Module                                              |
| Wattage                   | 15W                                                        |
| Total Lumens              | 1200lm                                                     |
| Delivered Lumens          | BK-585lm; BN-755lm; GD-694lm; WH-832lm;                    |
| Voltage                   | 120V                                                       |
| Color Temperature         | 3000K                                                      |
| CRI (Ra)                  | 90CRI                                                      |
| Optional Color Temps      | 2700K - 5000K Available, Minimum Order Quantities<br>Apply |
| LED Rated Life            | 50,000 hours                                               |
| Dimming                   | 100% - 10%, ELV Dimmer (Not Included)                      |
| Diffuser Details          | White Acrylic Diffuser                                     |
| ADA Compliant             | Yes                                                        |
| Location                  | Damp                                                       |
| Compliance                | ADA                                                        |
| Warranty                  | 5 Years                                                    |
| Illumination Direction    | Downlight                                                  |
| Mounting Style            | All Orientation; Wall;                                     |
| Canopy Dimensions         | W4-3/4" x H4-3/4" x E3/8"                                  |
|                           |                                                            |