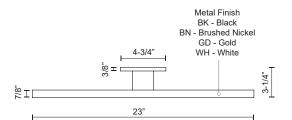

## **SPECIFICATION DETAILS**

 $\ensuremath{^{\star}}$  For custom options, consult factory for details.

| <b>Fixture Dimensions</b> | W23" x H1-3/8" x E3-1/4"                                   |
|---------------------------|------------------------------------------------------------|
| Light Source              | AC LED Module                                              |
| Wattage                   | 15W                                                        |
| Total Lumens              | 1200lm                                                     |
| Delivered Lumens          | BK-585lm; BN-755lm; GD-694lm; WH-832lm;                    |
| Voltage                   | 120V                                                       |
| Color Temperature         | 3000K                                                      |
| CRI (Ra)                  | 90CRI                                                      |
| Optional Color Temps      | 2700K - 5000K Available, Minimum Order Quantities<br>Apply |
| LED Rated Life            | 50,000 hours                                               |
| Dimming                   | 100% - 10%, ELV Dimmer (Not Included)                      |
| Diffuser Details          | White Acrylic Diffuser                                     |
| ADA Compliant             | Yes                                                        |
| Location                  | Damp                                                       |
| Compliance                | ADA                                                        |
| Warranty                  | 5 Years                                                    |
| Illumination Direction    | Downlight                                                  |
| Mounting Style            | All Orientation; Wall;                                     |
| Canopy Dimensions         | W4-3/4" x H4-3/4" x E3/8"                                  |
|                           |                                                            |