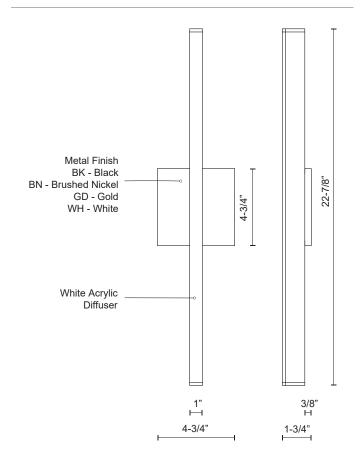

## **SPECIFICATION DETAILS**

\* For custom options, consult factory for details.

| Fixture Dimensions     | W1" x H22-7/8" x E1-3/4"                                   |
|------------------------|------------------------------------------------------------|
| Light Source           | AC LED Module                                              |
| Wattage                | 15W                                                        |
| Total Lumens           | 1200lm                                                     |
| Delivered Lumens       | BK-585lm; BN-755lm; GD-694lm; WH-832lm;                    |
| Voltage                | 120V                                                       |
| Color Temperature      | 3000K                                                      |
| CRI (Ra)               | 90CRI                                                      |
| Optional Color Temps   | 2700K - 5000K Available, Minimum Order Quantities<br>Apply |
| LED Rated Life         | 50,000 hours                                               |
| Dimming                | 100% - 10%, ELV Dimmer (Not Included)                      |
| Diffuser Details       | White Acrylic Diffuser                                     |
| ADA Compliant          | Yes                                                        |
| Compliance             | ADA                                                        |
| Location               | Dry                                                        |
| Warranty               | 5 Years                                                    |
| Illumination Direction | Fontlight Illumination                                     |
| Mounting Style         | All Orientation; Wall;                                     |
| Canopy Dimensions      | W4-3/4" x H4-3/4" x E3/8"                                  |

## **DESCRIPTION**

Slim state-of-the-art linear LED wall sconce brings sophistication to any room it is installed in. Available in black, brushed nickel, espresso and white metal finishes with full length linear frosted acrylic diffuser which when lit diffuses the light evenly into the room. Provided with our powerful 120V AC LED technology. Available in two different sizes and matching pendants see series for more details.