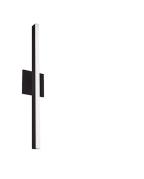

## **DESCRIPTION**

Slim state-of-the-art linear LED wall sconce brings sophistication to any room it is installed in. Available in black, brushed nickel, espresso and white metal finishes with full length linear frosted acrylic diffuser which when lit diffuses the light evenly into the room. Provided with our powerful 120V AC LED technology. Available in two different sizes and matching pendants see series for more details.