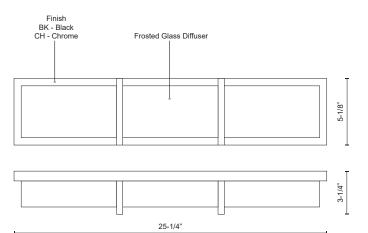

## **DESCRIPTION**

Elegant LED vanity with rectangular frosted glass with fine clear edges; polished chrome metal details with two metal bands which extend across the glass. Can be mounted horizontal or vertical equipped with our powerful 120V AC LED technology. Available in three different sizes and similar styled flush mounts available, see series for full family details.

## **SPECIFICATION DETAILS**

 $\ensuremath{^{\star}}$  For custom options, consult factory for details.

| Fixture Dimensions    | W25-1/4" x H5-1/8" x E3-1/4"                               |
|-----------------------|------------------------------------------------------------|
| Light Source          | AC LED Module                                              |
| Wattage               | 29W                                                        |
| Total Lumens          | 2400lm                                                     |
| Delivered Lumens      | CH-1604lm                                                  |
| Voltage               | 120V                                                       |
| Color Temperature     | 3000K                                                      |
| CRI (Ra)              | 90CRI                                                      |
| Optional Color Temps  | 2700K - 5000K Available, Minimum Order Quantities<br>Apply |
| LED Rated Life        | 50,000 hours                                               |
| Dimming               | 100% - 10%, ELV Dimmer (Not Included)                      |
| Glass Details         | Frosted Interior Clear Glass                               |
| ADA Compliant         | Yes                                                        |
| Location              | Damp                                                       |
| Compliance            | ADA, Energy Star, T24-JA8                                  |
| Warranty              | 5 Years                                                    |
| Mounting Style        | All Orientation; Wall;                                     |
| CEC Title 24 JA8      | Yes, JA8-19                                                |
| Energy Star Certified | Energy Star Compliant                                      |