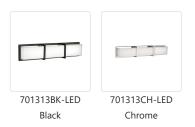

## **DESCRIPTION**

Elegant LED vanity with rectangular frosted glass with fine clear edges; polished chrome metal details with two metal bands which extend across the glass. Can be mounted horizontal or vertical equipped with our powerful 120V AC LED technology. Available in three different sizes and similar styled flush mounts available, see series for full family details.