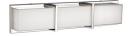

## **DESCRIPTION**

Elegant LED vanity with rectangular frosted glass with fine clear edges; polished chrome metal details with two metal bands which extend across the glass. Can be mounted horizontal or vertical equipped with our powerful 120V AC LED technology. Available in three different sizes and similar styled flush mounts available, see series for full family details.