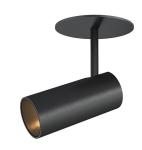

## **FLUSH MOUNT**

SF15701-BK Black

White

## **DESCRIPTION**

Recessed within the minute barrel of the quintessential adjustable lamp is a spot light assembly applied across the Downey line. By utilizing slim LED boards and recessed driver, the canopy scale is reduced to a fundamental trim plate and minimizes the visual footprint of the functional fixtures. Available in two petite cylindrical sizes and a single or multi-light configuration.