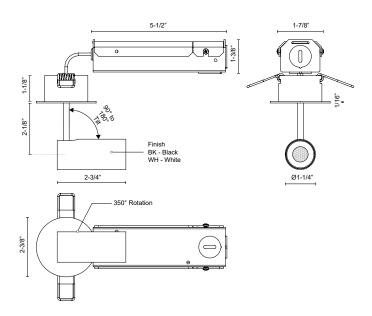

## **SPECIFICATION DETAILS**

 $\ensuremath{^{\star}}$  For custom options, consult factory for details.

| Fixture Dimensions   | D2-3/8" x H4-1/4"                                          |
|----------------------|------------------------------------------------------------|
| Light Source         | LED with DC Driver                                         |
| Wattage              | 6W                                                         |
| Total Lumens         | 510lm                                                      |
| Delivered Lumens     | 274lm                                                      |
| Voltage              | 120V                                                       |
| Color Temperature    | 3000K                                                      |
| CRI (Ra)             | 90CRI                                                      |
| Optional Color Temps | 2700K - 5000K Available, Minimum Order Quantities<br>Apply |
| LED Rated Life       | 50,000 hours                                               |
| Dimming              | 100% - 10%, TRIAC or ELV Dimmer (Not Included)             |
| Diffuser Details     | Clear Acrylic TIR Lens                                     |
| Location             | Dry                                                        |
| Warranty             | 5 Years                                                    |
| CEC Title 24 JA8     | Yes, JA8-19                                                |
| Canopy Dimensions    | D2-3/8" x H1/16"                                           |