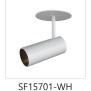

## **FLUSH MOUNT**

SF15701-BK Black

White

## **DESCRIPTION**

Recessed within the minute barrel of the quintessential adjustable lamp is a spot light assembly applied across the Downey line. By utilizing slim LED boards and recessed driver, the canopy scale is reduced to a fundamental trim plate and minimizes the visual footprint of the functional fixtures. Available in two petite cylindrical sizes and a single or multi-light configuration.