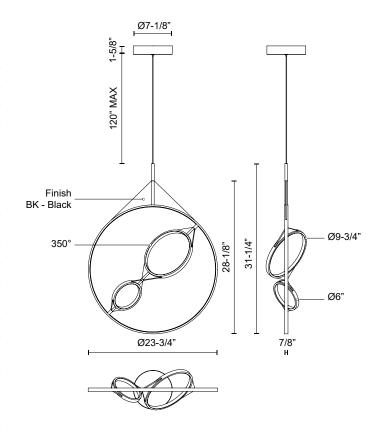

## **SPECIFICATION DETAILS**

 $\ensuremath{^{\star}}$  For custom options, consult factory for details.

| Fixture Dimensions   | L23-3/4" x W7/8" x H31-1/4"                                |
|----------------------|------------------------------------------------------------|
| Light Source         | LED with DC Driver                                         |
| Wattage              | 40W                                                        |
| Total Lumens         | 3400lm                                                     |
| Delivered Lumens     | BK-2405lm*                                                 |
| Voltage              | 120V                                                       |
| Color Temperature    | 3000K                                                      |
| CRI (Ra)             | 90CRI                                                      |
| Optional Color Temps | 2700K - 5000K Available, Minimum Order Quantities<br>Apply |
| LED Rated Life       | 50,000 hours                                               |
| Dimming              | 100% - 10%, TRIAC or ELV Dimmer (Not Included)             |
| Diffuser Details     | Frosted Silicone Diffuser                                  |
| Adjustable           | Yes                                                        |
| Wire Length          | 120" Max                                                   |
| Wire Type            | Black Coaxial Wire                                         |
| Minimum Hang Height  | 36"                                                        |
| Location             | Dry                                                        |
| Warranty             | 5 Years                                                    |
| Canopy Dimensions    | D7-1/8" x H1-5/8"                                          |
| Finish Option(s)     | Black                                                      |