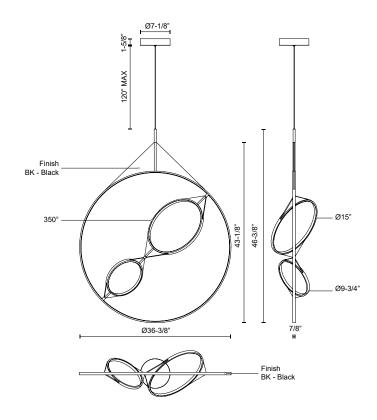

## **SPECIFICATION DETAILS**

 $\ensuremath{^{\star}}$  For custom options, consult factory for details.

| •                    | •                                                          |
|----------------------|------------------------------------------------------------|
| Fixture Dimensions   | L36-3/8" x W7/8" x H46-3/8"                                |
| Light Source         | LED with DC Driver                                         |
| Wattage              | 60W                                                        |
| Total Lumens         | 4845lm                                                     |
| Delivered Lumens     | BK-4150lm*                                                 |
| Voltage              | 120V                                                       |
| Color Temperature    | 3000K                                                      |
| CRI (Ra)             | 90CRI                                                      |
| Optional Color Temps | 2700K - 5000K Available, Minimum Order Quantities<br>Apply |
| LED Rated Life       | 50,000 hours                                               |
| Dimming              | 100% - 10%, TRIAC or ELV Dimmer (Not Included)             |
| Diffuser Details     | Frosted Silicone Diffuser                                  |
| Adjustable           | Yes                                                        |
| Wire Length          | 120" Max                                                   |
| Wire Type            | Black Coaxial Wire                                         |
| Minimum Hang Height  | 50"                                                        |
| Location             | Dry                                                        |
| Warranty             | 5 Years                                                    |
| Canopy Dimensions    | D7-1/8" x H1-5/8"                                          |
| Finish Option(s)     | Black                                                      |