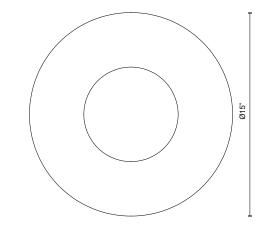

# **SPECIFICATION DETAILS**

\* For custom options, consult factory for details.

| Fixture Dimensions   | D15" x H6-3/8"                                             |
|----------------------|------------------------------------------------------------|
| Light Source         | AC LED Module                                              |
| Wattage              | 12W                                                        |
| Total Lumens         | 1000lm                                                     |
| Delivered Lumens     | 650lm                                                      |
| Voltage              | 120V                                                       |
| Color Temperature    | 3000K                                                      |
| CRI (Ra)             | 90CRI                                                      |
| Optional Color Temps | 2700K - 5000K Available, Minimum Order Quantities<br>Apply |
| LED Rated Life       | 50,000 hours                                               |
| Dimming              | 100% - 10%, ELV Dimmer (Not Included)                      |
| Shade Details        | Spun Aluminum or Felt Shade                                |
| Glass Details        | Opal Glass                                                 |
| Location             | Dry                                                        |
| Warranty             | 5 Years                                                    |
| Mounting Style       | All Orientation; Ceiling and Wall;                         |
| Canopy Dimensions    | D4-3/4" x H7/8"                                            |