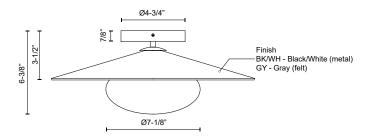

# **SPECIFICATION DETAILS**

\* For custom options, consult factory for details.

| Fixture Dimensions   | D15" x H6-3/8"                                             |
|----------------------|------------------------------------------------------------|
| Light Source         | AC LED Module                                              |
| Wattage              | 12W                                                        |
| Total Lumens         | 1000lm                                                     |
| Delivered Lumens     | 650lm                                                      |
| Voltage              | 120V                                                       |
| Color Temperature    | 3000K                                                      |
| CRI (Ra)             | 90CRI                                                      |
| Optional Color Temps | 2700K - 5000K Available, Minimum Order Quantities<br>Apply |
| LED Rated Life       | 50,000 hours                                               |
| Dimming              | 100% - 10%, ELV Dimmer (Not Included)                      |
| Shade Details        | Spun Aluminum or Felt Shade                                |
| Glass Details        | Opal Glass                                                 |
| Location             | Dry                                                        |
| Warranty             | 5 Years                                                    |
| Mounting Style       | All Orientation; Ceiling and Wall;                         |
| Canopy Dimensions    | D4-3/4" x H7/8"                                            |