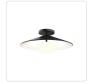

# **FLUSH MOUNT**

FM22815-GY Felt - Gray

FM22815-BK/WH Metal - Black/White

## **DESCRIPTION**

Inspired by the peaks and valleys created by wave forms, the Cruz Collection is a geometric wonder. The soft shaped glass shades emit ample ambiance light throughout, making it the perfect modern decorative piece for any space.