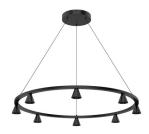

## DUNE CH19933

## **CHANDELIERS**

CH19933-BK Black

Brushed Nickel

## **DESCRIPTION**

Multiple aluminum cones are connected inline and direct light downwards from the geometric linear pendant. The Dune series utilizes classic minimalist lamp shapes yet in reduced scale to elegant effect. The LED spot sources are focused by diminutive reflectors housed within the exquisitely turned shades. Available in multiple configurations and finishes.