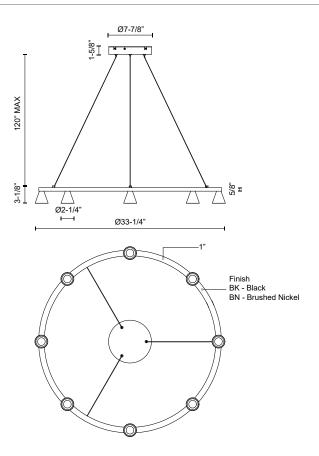

## **SPECIFICATION DETAILS**

 $\ensuremath{^{\star}}$  For custom options, consult factory for details.

| Fixture Dimensions                                            | D33-1/4" x H3-1/8"                                         |
|---------------------------------------------------------------|------------------------------------------------------------|
| Light Source                                                  | LED with DC Driver                                         |
| Wattage                                                       | 40W                                                        |
| Total Lumens                                                  | 3800lm                                                     |
| Delivered Lumens                                              | BK-3650Im*                                                 |
| Voltage                                                       | 120V                                                       |
| Color Temperature                                             | 3000K                                                      |
| CRI (Ra)                                                      | 90CRI                                                      |
| Optional Color Temps                                          | 2700K - 5000K Available, Minimum Order Quantities<br>Apply |
| LED Rated Life                                                | 50,000 hours                                               |
| Dimming                                                       | 100% - 10%, TRIAC or ELV Dimmer (Not Included)             |
| Diffuser Details                                              | Parabolic Metalized PC Reflector + Clear Lens              |
|                                                               |                                                            |
| Shade Details                                                 | Machined Aluminum Shade                                    |
| Shade Details Adjustable                                      | Machined Aluminum Shade Yes                                |
|                                                               |                                                            |
| Adjustable                                                    | Yes                                                        |
| Adjustable Wire Length                                        | Yes<br>120" Max                                            |
| Adjustable Wire Length Wire Type                              | Yes<br>120" Max<br>Color Matching Coaxial Wire             |
| Adjustable Wire Length Wire Type Minimum Hang Height          | Yes<br>120" Max<br>Color Matching Coaxial Wire<br>18"      |
| Adjustable Wire Length Wire Type Minimum Hang Height Location | Yes 120" Max Color Matching Coaxial Wire 18" Dry           |