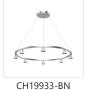

## DUNE CH19933

## **CHANDELIERS**







CH19933-BK Black

Brushed Nickel

## **SPECIFICATION DETAILS**

 $\ensuremath{^{\star}}$  For custom options, consult factory for details.

| Fixture Dimensions                                            | D33-1/4" x H3-1/8"                                         |
|---------------------------------------------------------------|------------------------------------------------------------|
| Light Source                                                  | LED with DC Driver                                         |
| Wattage                                                       | 40W                                                        |
| Total Lumens                                                  | 3800lm                                                     |
| Delivered Lumens