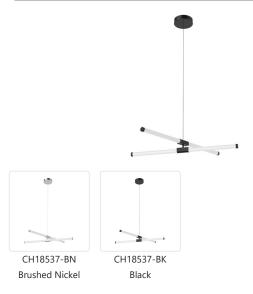

## **DESCRIPTION**

Akari keeps true to its most minimal yet sleek form with metallic finishes, with all eyes on the bars of illumination. This collection fits almost any design and styling needs. Available in Brushed Nickel and Black finishes.