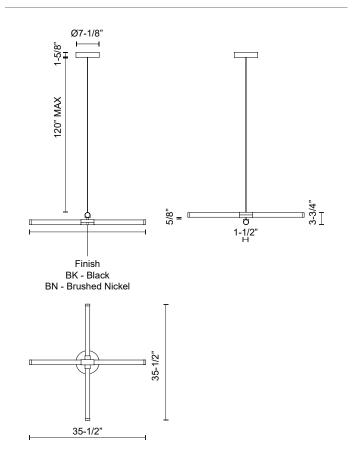

## **SPECIFICATION DETAILS**

\* For custom options, consult factory for details.

| Fixture Dimensions                        | L35-1/2" x W35-1/2" x H3-3/4"                              |
|-------------------------------------------|------------------------------------------------------------|
| Light Source                              | LED with DC Driver                                         |
| Wattage                                   | 45W                                                        |
| Total Lumens                              | 3825lm                                                     |
| Delivered Lumens                          | 2700lm*                                                    |
| Voltage                                   | 120V                                                       |
| Color Temperature                         | 3000K                                                      |
| CRI (Ra)                                  | 90CRI                                                      |
| Optional Color Temps                      | 2700K - 5000K Available, Minimum Order Quantities<br>Apply |
| LED Rated Life                            | 50,000 hours                                               |
| Dimming                                   | 100% - 10%, TRIAC or ELV Dimmer (Not Included)             |
| Diffuser Details                          | Frosted acrylic diffuser                                   |
| A.P                                       |                                                            |
| Adjustable                                | Yes                                                        |
| Wire Length                               | Yes<br>120" Max                                            |
|                                           |                                                            |
| Wire Length                               | 120" Max                                                   |
| Wire Length Wire Type                     | 120" Max  Color Matching Coaxial Wire                      |
| Wire Length Wire Type Minimum Hang Height | 120" Max Color Matching Coaxial Wire 6"                    |