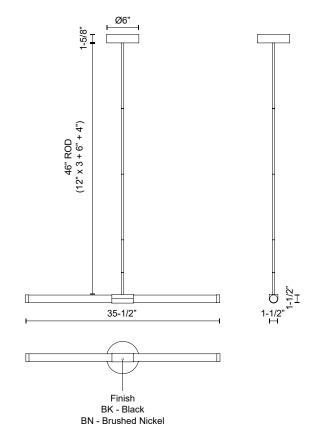

## **SPECIFICATION DETAILS**

 $\ensuremath{^{\star}}$  For custom options, consult factory for details.

| Fixture Dimensions    | L35-1/2" x W1-1/2" x H1-1/2"                               |
|-----------------------|------------------------------------------------------------|
| Light Source          | LED with DC Driver                                         |
| Wattage               | 25W                                                        |
| Total Lumens          | 2125lm                                                     |
| Delivered Lumens      | 1500lm *                                                   |
| Voltage               | 120V                                                       |
| Color Temperature     | 3000K                                                      |
| CRI (Ra)              | 90CRI                                                      |
| Optional Color Temps  | 2700K - 5000K Available, Minimum Order Quantities<br>Apply |
| LED Rated Life        | 50,000 hours                                               |
| Dimming               | 100% - 10%, TRIAC or ELV Dimmer (Not Included)             |
| Diffuser Details      | Frosted acrylic diffuser                                   |
| Adjustable            | Yes                                                        |
| Rod Length            | 46" Max (3x12" + 1x6" + 1x4")                              |
| Wire Length           | 60"                                                        |
| Minimum Hang Height   | 6"                                                         |
| Ceiling Adaptor       | Yes, Up to 90 Degrees                                      |
| Location              | Dry                                                        |
| Warranty              | 5 Years                                                    |
| CEC Title 24 JA8      | Yes, JA8-19                                                |
| Energy Star Certified | Energy Star Compliant                                      |
| Canopy Dimensions     | D6" x H1-5/8"                                              |