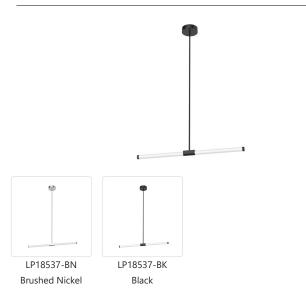

## DESCRIPTION

Akari keeps true to its most minimal yet sleek form with metallic finishes, with all eyes on the bars of illumination. This collection fits almost any design and styling needs. Available in Brushed Nickel and Black finishes.