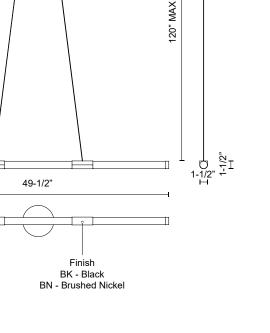

## SPECIFICATION DETAILS

\* For custom options, consult factory for details.

| Fixture Dimensions    | L49-1/2" x W1-1/2" x H1-1/2"                               |
|-----------------------|------------------------------------------------------------|
| Light Source          | LED with DC Driver                                         |
| Wattage               | 36W                                                        |
| Total Lumens          | 3060lm                                                     |
| Delivered Lumens      | 2160lm*                                                    |
| Voltage               | 120V                                                       |
| Color Temperature     | 3000K                                                      |
| CRI (Ra)              | 90CRI                                                      |
| Optional Color Temps  | 2700K - 5000K Available, Minimum Order Quantities<br>Apply |
| LED Rated Life        | 50,000 hours                                               |
| Dimming               | 100% - 10%, TRIAC or ELV Dimmer (Not Included)             |
| Diffuser Details      | Frosted acrylic diffuser                                   |
| Adjustable            | Yes                                                        |
| Wire Length           | 120" Max                                                   |
| Wire Type             | Color Matching Coaxial Wire                                |
| Minimum Hang Height   | 16"                                                        |
| Location              | Dry                                                        |
| Warranty              | 5 Years                                                    |
| CEC Title 24 JA8      | Yes, JA8-19                                                |
| Energy Star Certified | Energy Star Compliant                                      |
| Canopy Dimensions     | D6" x H1-5/8"                                              |