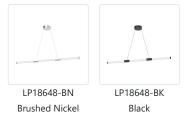

DESCRIPTION

П

Π

Akari keeps true to its most minimal yet sleek form with metallic finishes, with all eyes on the bars of illumination. This collection fits almost any design and styling needs. Available in Brushed Nickel and Black finishes.