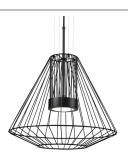

## **DESCRIPTION**

The Arctic collection uses basic wire rod as structure and aesthetic form. The seemingly continuous lines interconnect, creating a complex framework that encapsulates and emphasizes the light source. A substantial glass optic is the focal point of the lamp, augmented by the concentric rings of the lightweight latticework design.