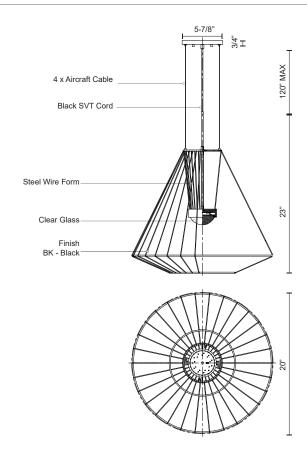

## **SPECIFICATION DETAILS**

\* For custom options, consult factory for details.

| Fixture Dimensions       | D20" x H23"                                                |
|--------------------------|------------------------------------------------------------|
| Light Source             | AC LED Module                                              |
| Wattage                  | 26W                                                        |
| Total Lumens             | 2500lm                                                     |
| Delivered Lumens         | 514lm*                                                     |
| Voltage                  | 120V                                                       |
| Color Temperature        | 3000K                                                      |
| CRI (Ra)                 | 90CRI                                                      |
| Optional Color Temps     | 2700K - 5000K Available, Minimum Order Quantities<br>Apply |
| LED Rated Life           | 50,000 hours                                               |
| Dimming                  | 100% - 10%, ELV Dimmer (Not Included)                      |
| Glass Details            | Clear Convex Glass Lens                                    |
| Adjustable               | Yes                                                        |
| Wire Length              | 120" Max                                                   |
| Wire Type                | Black SVT Cord, Aircraft Cable                             |
| Location                 | Wet                                                        |
| Warranty                 | 5 Years                                                    |
| <b>Canopy Dimensions</b> | D5-7/8" x H3/4"                                            |
| Finish Option(s)         | Black                                                      |