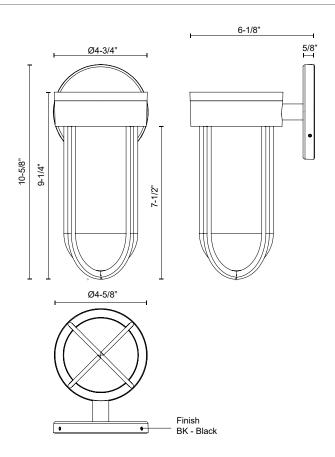

## SPECIFICATION DETAILS

\* For custom options, consult factory for details.

| Fixture Dimensions   | W4-5/8" x H10-5/8" x E6-1/8"                               |
|----------------------|------------------------------------------------------------|
| Light Source         | AC LED Module                                              |
| Wattage              | 15W                                                        |
| Total Lumens         | 1200lm                                                     |
| Delivered Lumens     | BK-602Im                                                   |
| Voltage              | 120V                                                       |
| Color Temperature    | 3000K                                                      |
| CRI (Ra)             | 90CRI                                                      |
| Optional Color Temps | 2700K - 5000K Available, Minimum Order Quantities<br>Apply |
| LED Rated Life       | 50,000 hours                                               |
| Dimming              | 100% - 10%, ELV Dimmer (Not Included)                      |
| Diffuser Details     | Frosted PC Diffuser                                        |
| Glass Details        | Clear Water Glass                                          |
| Location             | Wet                                                        |
| Warranty             | 5 Years                                                    |
| Mounting Style       | All Orientation; Wall;                                     |
| Canopy Dimensions    | D4-3/4" x E5/8"                                            |
| Finish Option(s)     | Black                                                      |