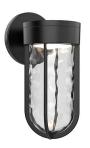

## DESCRIPTION

With a unique rounded metal frame and interior glass shell, this collection adds modern style to any exterior. Its style is matched by its function, providing ample illumination for all outdoor lighting needs.

## SPECIFICATION DETAILS

\* For custom options, consult factory for details.

| Fixture Dimensions   | W4-5/8" x H10-5/8" x E6-1/8"                               |
|----------------------|------------------------------------------------------------|
| Light Source         | AC LED Module                                              |
| Wattage              | 15W                                                        |
| Total Lumens         | 1200lm                                                     |
| Delivered Lumens     | BK-602Im                                                   |
| Voltage              | 120V                                                       |
| Color Temperature    | 3000K                                                      |
| CRI (Ra)             | 90CRI                                                      |
| Optional Color Temps | 2700K - 5000K Available, Minimum Order Quantities<br>Apply |
| LED Rated Life       | 50,000 hours                                               |
| Dimming              | 100% - 10%, ELV Dimmer (Not Included)                      |
| Diffuser Details     | Frosted PC Diffuser                                        |
| Glass Details        | Clear Water Glass                                          |
| Location             | Wet                                                        |
| Warranty             | 5 Years                                                    |
| Mounting Style       | All Orientation; Wall;                                     |
| Canopy Dimensions    | D4-3/4" x E5/8"                                            |
| Finish Option(s)     | Black                                                      |