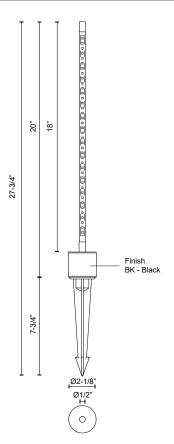

## **SPECIFICATION DETAILS**

 $\ensuremath{^{\star}}$  For custom options, consult factory for details.

| Fixture Dimensions       | D1/2" x H20"                                                                     |
|--------------------------|----------------------------------------------------------------------------------|
| Light Source             | LED with Low Voltage Driver                                                      |
| Wattage                  | 5W                                                                               |
| <b>Total Lumens</b>      | 340lm                                                                            |
| Delivered Lumens         | 180lm*                                                                           |
| Voltage                  | 12V, with Outdoor Rated Low Voltage Transformer (Transformer supplied by others) |
| <b>Color Temperature</b> | 3000K                                                                            |
| CRI (Ra)                 | 90CRI                                                                            |
| Optional Color Temps     | 2700K - 5000K Available, Minimum Order Quantities Apply                          |
| LED Rated Life           | 50,000 hours                                                                     |
| Diffuser Details         | Frosted PC Diffuser                                                              |
| Wire Length              | 24"                                                                              |
| Location                 | Wet                                                                              |
| Warranty                 | 5 Years                                                                          |
| Illumination Direction   | Fontlight Illumination                                                           |
| Finish Option(s)         | Black                                                                            |