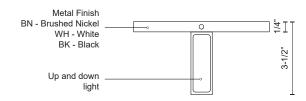

## **SPECIFICATION DETAILS**

\* For custom options, consult factory for details.

| Fixture Dimensions       | W1-1/8" x H5-1/2" x E3-1/2"                                |
|--------------------------|------------------------------------------------------------|
| Light Source             | AC LED Module                                              |
| Wattage                  | 6W                                                         |
| Total Lumens             | 505lm                                                      |
| Delivered Lumens         | BN-293lm; WH-307lm;                                        |
| Voltage                  | 120V                                                       |
| Color Temperature        | 3000K                                                      |
| CRI (Ra)                 | 90CRI                                                      |
| Optional Color Temps     | 2700K - 5000K Available, Minimum Order Quantities<br>Apply |
| LED Rated Life           | 50,000 hours                                               |
| Dimming                  | 100% - 10%, ELV Dimmer (Not Included)                      |
| Glass Details            | Frosted Glass                                              |
| ADA Compliant            | Yes                                                        |
| Location                 | Wet                                                        |
| Compliance               | ADA                                                        |
| Warranty                 | 5 Years                                                    |
| Illumination Direction   | Up and Down                                                |
| Mounting Style           | All Orientation; Wall;                                     |
| <b>Canopy Dimensions</b> | W4-1/4" x H8-5/8" x E1/4"                                  |
|                          |                                                            |