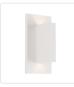

## WALL

Black

EW22109-BN EW Brushed Nickel

EW22109-WH White

## **DESCRIPTION**

The distinctly minimal Vista sconce is composed of perpendicular proportional planes. Open at both ends the extruded rectangle emanates a crisp V-shaped light pattern up and down. The excellent craftsmanship is prominently displayed with the simplicity of form. The curated selection of fine finishes allow the fixture to accent a space with color and texture or blend into the environment.