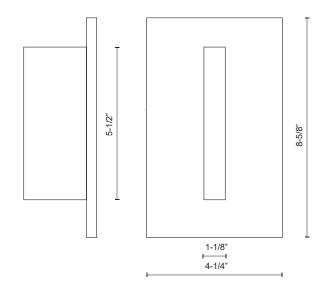

## **SPECIFICATION DETAILS**

\* For custom options, consult factory for details.

| Fixture Dimensions       | W1-1/8" x H5-1/2" x E3-1/2"                                |
|--------------------------|------------------------------------------------------------|
| Light Source             | AC LED Module                                              |
| Wattage                  | 6W                                                         |
| Total Lumens             | 505lm                                                      |
| Delivered Lumens         | BN-293lm; WH-307lm;                                        |
| Voltage                  | 120V                                                       |
| Color Temperature        | 3000K                                                      |
| CRI (Ra)                 | 90CRI                                                      |
| Optional Color Temps     | 2700K - 5000K Available, Minimum Order Quantities<br>Apply |
| LED Rated Life           | 50,000 hours                                               |
| Dimming                  | 100% - 10%, ELV Dimmer (Not Included)                      |
| Glass Details            | Frosted Glass                                              |
| ADA Compliant            | Yes                                                        |
| Location                 | Wet                                                        |
| Compliance               | ADA                                                        |
| Warranty                 | 5 Years                                                    |
| Illumination Direction   | Up and Down                                                |
| Mounting Style           | All Orientation; Wall;                                     |
| <b>Canopy Dimensions</b> | W4-1/4" x H8-5/8" x E1/4"                                  |
|                          |                                                            |