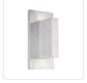

## WALL

Black

EW22109-BN EW Brushed Nickel

EW22109-WH White

## **DESCRIPTION**

The distinctly minimal Vista sconce is composed of perpendicular proportional planes. Open at both ends the extruded rectangle emanates a crisp V-shaped light pattern up and down. The excellent craftsmanship is prominently displayed with the simplicity of form. The curated selection of fine finishes allow the fixture to accent a space with color and texture or blend into the environment.