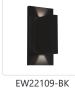

## WALL

Black

EW22109-BN EW Brushed Nickel

EW22109-WH White

## **DESCRIPTION**

The distinctly minimal Vista sconce is composed of perpendicular proportional planes. Open at both ends the extruded rectangle emanates a crisp V-shaped light pattern up and down. The excellent craftsmanship is prominently displayed with the simplicity of form. The curated selection of fine finishes allow the fixture to accent a space with color and texture or blend into the environment.