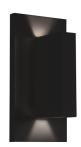

## WALL

Black

EW22109-BN EW Brushed Nickel

EW22109-WH White

## **DESCRIPTION**

The distinctly minimal Vista sconce is composed of perpendicular proportional planes. Open at both ends the extruded rectangle emanates a crisp V-shaped light pattern up and down. The excellent craftsmanship is prominently displayed with the simplicity of form. The curated selection of fine finishes allow the fixture to accent a space with color and texture or blend into the environment.