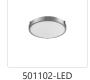

# **FLUSH MOUNT**

501102-VB Vintage Brass

Brushed Nickel

# **DESCRIPTION**

Single LED flush mount ceiling fixture with round white opal glass. Metal details in brushed nickel & vintage brass finish, and is equipped with our powerful 120V AC LED technology

KUZCO