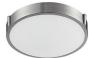

# **FLUSH MOUNT**

501102-VB Vintage Brass

Brushed Nickel

# **DESCRIPTION**

Single LED flush mount ceiling fixture with round white opal glass. Metal details in brushed nickel & vintage brass finish, and is equipped with our powerful 120V AC LED technology

KUZCO