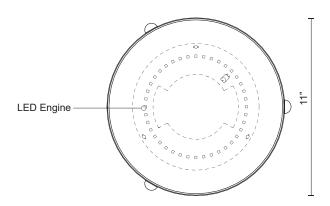

# **SPECIFICATION DETAILS**

 $\ensuremath{^{\star}}$  For custom options, consult factory for details.

| Fixture Dimensions    | D11" x H3"                                                 |
|-----------------------|------------------------------------------------------------|
| Light Source          | AC LED Module                                              |
| Wattage               | 16W                                                        |
| Total Lumens          | 1300lm                                                     |
| Delivered Lumens      | BN-912lm; VB-860lm;                                        |
| Voltage               | 120V                                                       |
| Color Temperature     | 3000K                                                      |
| CRI (Ra)              | 90CRI                                                      |
| Optional Color Temps  | 2700K - 5000K Available, Minimum Order Quantities<br>Apply |
| LED Rated Life        | 50,000 hours                                               |
| Dimming               | 100% - 10%, ELV Dimmer (Not Included)                      |
| Glass Details         | Opal Glass                                                 |
| Location              | Dry                                                        |
| Compliance            | Energy Star; T24-JA8;                                      |
| Warranty              | 5 Years                                                    |
| Mounting Style        | All Orientation; Ceiling and Wall;                         |
| CEC Title 24 JA8      | Yes, JA8-19                                                |
| Energy Star Certified | Energy Star Compliant                                      |