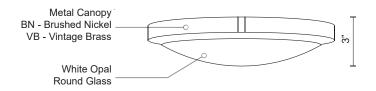

# **SPECIFICATION DETAILS**

 $\ensuremath{^{\star}}$  For custom options, consult factory for details.

| Fixture Dimensions    | D11" x H3"                                                 |
|-----------------------|------------------------------------------------------------|
| Light Source          | AC LED Module                                              |
| Wattage               | 16W                                                        |
| Total Lumens          | 1300lm                                                     |
| Delivered Lumens      | BN-912lm; VB-860lm;                                        |
| Voltage               | 120V                                                       |
| Color Temperature     | 3000K                                                      |
| CRI (Ra)              | 90CRI                                                      |
| Optional Color Temps  | 2700K - 5000K Available, Minimum Order Quantities<br>Apply |
| LED Rated Life        | 50,000 hours                                               |
| Dimming               | 100% - 10%, ELV Dimmer (Not Included)                      |
| Glass Details         | Opal Glass                                                 |
| Location              | Dry                                                        |
| Compliance            | Energy Star; T24-JA8;                                      |
| Warranty              | 5 Years                                                    |
| Mounting Style        | All Orientation; Ceiling and Wall;                         |
| CEC Title 24 JA8      | Yes, JA8-19                                                |
| Energy Star Certified | Energy Star Compliant                                      |

# **DESCRIPTION**

Single LED flush mount ceiling fixture with round white opal glass. Metal details in brushed nickel & vintage brass finish, and is equipped with our powerful 120V AC LED technology

KUZCO