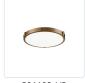

# **FLUSH MOUNT**

501102-VB Vintage Brass

Brushed Nickel

# **DESCRIPTION**

Single LED flush mount ceiling fixture with round white opal glass. Metal details in brushed nickel & vintage brass finish, and is equipped with our powerful 120V AC LED technology

KUZCO