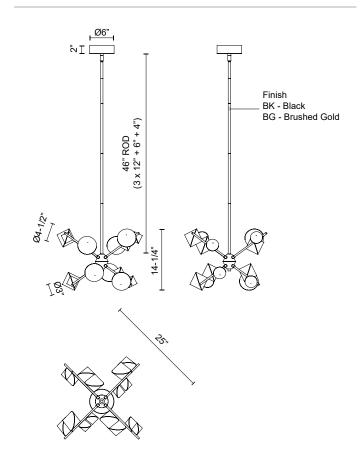

## **SPECIFICATION DETAILS**

 $\ensuremath{^{\star}}$  For custom options, consult factory for details.

| Fixture Dimensions                                                                                    | D25" x H14-1/4"                                                                                             |
|-------------------------------------------------------------------------------------------------------|-------------------------------------------------------------------------------------------------------------|
| Light Source                                                                                          | LED with DC Driver                                                                                          |
| Wattage                                                                                               | 68W                                                                                                         |
| Total Lumens                                                                                          | 4900lm                                                                                                      |
| Delivered Lumens                                                                                      | 4670lm*                                                                                                     |
| Voltage                                                                                               | 120V                                                                                                        |
| Color Temperature                                                                                     | 3000K                                                                                                       |
| CRI (Ra)                                                                                              | 90CRI                                                                                                       |
| Optional Color Temps                                                                                  | 2700K - 5000K Available, Minimum Order Quantities<br>Apply                                                  |
| LED Rated Life                                                                                        | 50,000 hours                                                                                                |
|                                                                                                       |                                                                                                             |
| Dimming                                                                                               | 100% - 10%, TRIAC or ELV Dimmer (Not Included)                                                              |
| Dimming Diffuser Details                                                                              | 100% - 10%, TRIAC or ELV Dimmer (Not Included)  Acrylic with Sandblasted Interior                           |
|                                                                                                       |                                                                                                             |
| Diffuser Details                                                                                      | Acrylic with Sandblasted Interior                                                                           |
| Diffuser Details Adjustable                                                                           | Acrylic with Sandblasted Interior Yes                                                                       |
| Diffuser Details Adjustable Rod Length                                                                | Acrylic with Sandblasted Interior Yes 46" Max (3x12" + 1x6" + 1x4")                                         |
| Diffuser Details  Adjustable  Rod Length  Wire Length                                                 | Acrylic with Sandblasted Interior  Yes  46" Max (3x12" + 1x6" + 1x4")  60"                                  |
| Diffuser Details  Adjustable  Rod Length  Wire Length  Minimum Hang Height                            | Acrylic with Sandblasted Interior  Yes  46" Max (3x12" + 1x6" + 1x4")  60"  22"                             |
| Diffuser Details  Adjustable  Rod Length  Wire Length  Minimum Hang Height  Ceiling Adaptor           | Acrylic with Sandblasted Interior  Yes  46" Max (3x12" + 1x6" + 1x4")  60"  22"  Yes, Up to 90 Degrees      |
| Diffuser Details  Adjustable  Rod Length  Wire Length  Minimum Hang Height  Ceiling Adaptor  Location | Acrylic with Sandblasted Interior  Yes  46" Max (3x12" + 1x6" + 1x4")  60"  22"  Yes, Up to 90 Degrees  Dry |