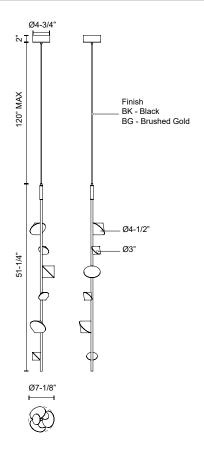

## **SPECIFICATION DETAILS**

 $\ensuremath{^{\star}}$  For custom options, consult factory for details.

| Fixture Dimensions   | D7-1/8" x H51-1/4"                                         |
|----------------------|------------------------------------------------------------|
| Light Source         | LED with DC Driver                                         |
| Wattage              | 26W                                                        |
| Total Lumens         | 1840lm                                                     |
| Delivered Lumens     | 1750lm                                                     |
| Voltage              | 120V                                                       |
| Color Temperature    | 3000K                                                      |
| CRI (Ra)             | 90CRI                                                      |
| Optional Color Temps | 2700K - 5000K Available, Minimum Order Quantities<br>Apply |
| LED Rated Life       | 50,000 hours                                               |
| Dimming              | 100% - 10%, TRIAC or ELV Dimmer (Not Included)             |
| Diffuser Details     | Acrylic with Sandblasted Interior                          |
| Adjustable           | Yes                                                        |
| Wire Length          | 120" Max                                                   |
| Wire Type            | Black Coaxial Wire                                         |
| Minimum Hang Height  | 56"                                                        |
| Location             | Dry                                                        |
| Warranty             | 5 Years                                                    |
| CEC Title 24 JA8     | Yes, JA8-19                                                |
| Canopy Dimensions    | D4-3/4" x H2"                                              |