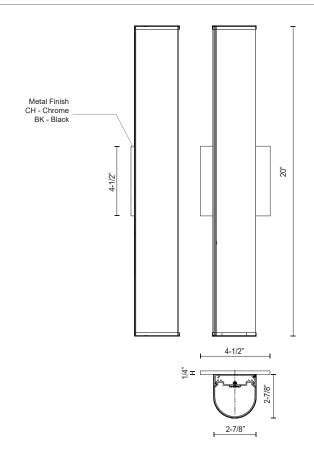

## **SPECIFICATION DETAILS**

 $\ensuremath{^{\star}}$  For custom options, consult factory for details.

| Fixture Dimensions     | W20" x H2-7/8" x E2-7/8"                                   |
|------------------------|------------------------------------------------------------|
| Light Source           | AC LED Module                                              |
| Wattage                | 20W                                                        |
| Total Lumens           | 1600lm                                                     |
| Delivered Lumens       | BK-1275lm; CH-1312lm;                                      |
| Voltage                | 120V                                                       |
| Color Temperature      | 3000K                                                      |
| CRI (Ra)               | 90CRI                                                      |
| Optional Color Temps   | 2700K - 5000K Available, Minimum Order Quantities<br>Apply |
| LED Rated Life         | 50,000 hours                                               |
| Dimming                | 100% - 10%, ELV Dimmer (Not Included)                      |
| Diffuser Details       | White Acrylic Diffuser                                     |
| ADA Compliant          | Yes                                                        |
|                        |                                                            |
| Compliance             | ADA                                                        |
| Compliance<br>Location | ADA Damp                                                   |
| ·                      | ·-··                                                       |
| Location               | Damp                                                       |
| Location Warranty      | Damp<br>5 Years                                            |