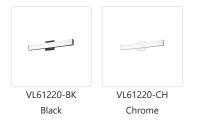

## **DESCRIPTION**

**PROJECT** 

An extruded rounded diffuser surrounds the LED source of the geometric vanity fixture and gently spreads light. Enclosed at the ends by two thick caps the design is characterized by minimal details and clever features. During installation the lamp assembly may slide on the mounting track to allow for ideal positioning. Adding to the versatile function are the multiple fixture lengths and mounting orientations. Optional installation without backplate for smaller junction boxes.

## **SPECIFICATION DETAILS**

 $\ensuremath{^{\star}}$  For custom options, consult factory for details.

| Fixture Dimensions     | W20" x H2-7/8" x E2-7/8"                                   |
|------------------------|------------------------------------------------------------|
| Light Source           | AC LED Module                                              |
| Wattage                | 20W                                                        |
| Total Lumens           | 1600lm                                                     |
| Delivered Lumens       | BK-1275lm; CH-1312lm;                                      |
| Voltage                | 120V                                                       |
| Color Temperature      | 3000K                                                      |
| CRI (Ra)               | 90CRI                                                      |
| Optional Color Temps   | 2700K - 5000K Available, Minimum Order Quantities<br>Apply |
| LED Rated Life         | 50,000 hours                                               |
| Dimming                | 100% - 10%, ELV Dimmer (Not Included)                      |
| Diffuser Details       | White Acrylic Diffuser                                     |
| ADA Compliant          | Yes                                                        |
|                        |                                                            |
| Compliance             | ADA                                                        |
| Compliance<br>Location | ADA Damp                                                   |
| ·                      | ·-··                                                       |
| Location               | Damp                                                       |
| Location Warranty      | Damp<br>5 Years                                            |