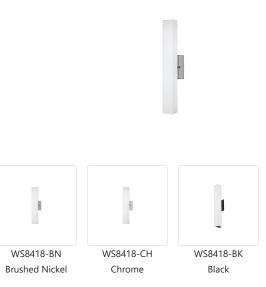

## **DESCRIPTION**

LED wall sconce with rectangular shaped white opal glass. Metal details in brushed nickel or chrome finish and is equipped with our powerful 120V AC LED technology. Available in for two different styles and sizes, view series for more details.