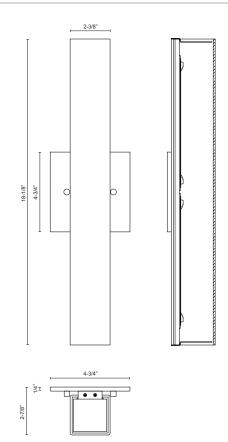

## **SPECIFICATION DETAILS**

 $\ensuremath{^{\star}}$  For custom options, consult factory for details.

| Fixture Dimensions                                        | W2-3/8" x H18-1/8" x E2-7/8"                                     |
|-----------------------------------------------------------|------------------------------------------------------------------|
| Light Source                                              | AC LED Module                                                    |
| Wattage                                                   | 20W                                                              |
| Total Lumens                                              | 1600lm                                                           |
| Delivered Lumens                                          | BN-1215lm; CH-1156lm;                                            |
| Voltage                                                   | 120V                                                             |
| Color Temperature                                         | 3000K                                                            |
| CRI (Ra)                                                  | 90CRI                                                            |
| Optional Color Temps                                      | 2700K - 5000K Available, Minimum Order Quantities<br>Apply       |
| LED Rated Life                                            | 50,000 hours                                                     |
| Dimming                                                   | 100% - 10%, ELV Dimmer (Not Included)                            |
|                                                           |                                                                  |
| Glass Details                                             | Opal Glass                                                       |
| Glass Details  ADA Compliant                              | Opal Glass<br>Yes                                                |
|                                                           | ·                                                                |
| ADA Compliant                                             | Yes                                                              |
| ADA Compliant Location                                    | Yes Dry                                                          |
| ADA Compliant  Location  Compliance                       | Yes Dry ADA, Energy Star, T24-JA8                                |
| ADA Compliant Location Compliance Warranty                | Yes Dry ADA, Energy Star, T24-JA8 5 Years                        |
| ADA Compliant Location Compliance Warranty Mounting Style | Yes Dry ADA, Energy Star, T24-JA8 5 Years All Orientation; Wall; |