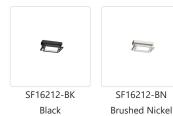

## **SPECIFICATION DETAILS**

 $\ensuremath{^{\star}}$  For custom options, consult factory for details.

| Fixture Dimensions      | L11-7/8" x W8" x H4-1/4"                                   |
|-------------------------|------------------------------------------------------------|
| Light Source            | LED with DC Driver                                         |
| Wattage                 | 31W                                                        |
| Total Lumens            | 2635lm                                                     |
| <b>Delivered Lumens</b> | 1085lm*                                                    |
| Voltage                 | 120V                                                       |
| Color Temperature       | 3000K                                                      |
| CRI (Ra)                | 90CRI                                                      |
| Optional Color Temps    | 2700K - 5000K Available, Minimum Order Quantities<br>Apply |
| LED Rated Life          | 50,000 hours                                               |
| Dimming                 | 100% - 10%, TRIAC or ELV Dimmer (Not Included)             |
| Diffuser Details        | Frosted acrylic diffuser                                   |
| Location                | Dry                                                        |
| Warranty                | 5 Years                                                    |
| Mounting Style          | All Orientation; Ceiling and Wall;                         |
| CEC Title 24 JA8        | Yes, JA8-19                                                |
| Canopy Dimensions       | L12" x W4-1/4" x H1-5/8"                                   |