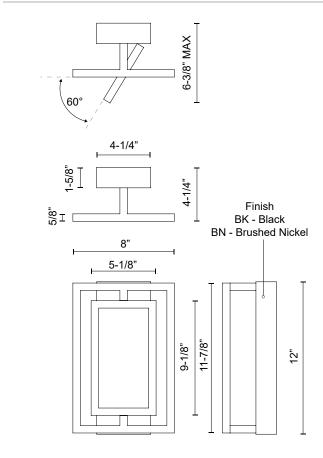

## **SPECIFICATION DETAILS**

 $\ensuremath{^{\star}}$  For custom options, consult factory for details.

| Fixture Dimensions      | L11-7/8" x W8" x H4-1/4"                                   |
|-------------------------|------------------------------------------------------------|
| Light Source            | LED with DC Driver                                         |
| Wattage                 | 31W                                                        |
| Total Lumens            | 2635lm                                                     |
| <b>Delivered Lumens</b> | 1085lm*                                                    |
| Voltage                 | 120V                                                       |
| Color Temperature       | 3000K                                                      |
| CRI (Ra)                | 90CRI                                                      |
| Optional Color Temps    | 2700K - 5000K Available, Minimum Order Quantities<br>Apply |
| LED Rated Life          | 50,000 hours                                               |
| Dimming                 | 100% - 10%, TRIAC or ELV Dimmer (Not Included)             |
| Diffuser Details        | Frosted acrylic diffuser                                   |
| Location                | Dry                                                        |
| Warranty                | 5 Years                                                    |
| Mounting Style          | All Orientation; Ceiling and Wall;                         |
| CEC Title 24 JA8        | Yes, JA8-19                                                |
| Canopy Dimensions       | L12" x W4-1/4" x H1-5/8"                                   |