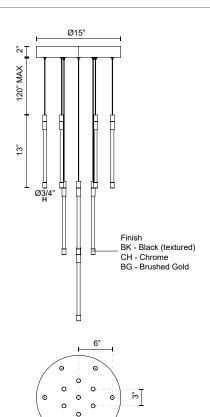

## **SPECIFICATION DETAILS**

 $\ensuremath{^{\star}}$  For custom options, consult factory for details.

| Fixture Dimensions  | D12-3/4" x H13"                                |
|---------------------|------------------------------------------------|
| Light Source        | LED with DC Driver                             |
| Wattage             | 58W                                            |
| Total Lumens        | 6825lm                                         |
| Delivered Lumens    | 6115lm                                         |
| Voltage             | 120V                                           |
| Color Temperature   | 2700K                                          |
| CRI (Ra)            | 90CRI                                          |
| LED Rated Life      | 50,000 hours                                   |
| Dimming             | 100% - 10%, TRIAC or ELV Dimmer (Not Included) |
| Glass Details       | Clear Glass                                    |
| Adjustable          | Yes                                            |
| Wire Length         | 120" Max                                       |
| Wire Type           | Color Matching Coaxial Wire                    |
| Minimum Hang Height | 16"                                            |
| Location            | Dry                                            |
| Warranty            | 5 Years                                        |
| Canopy Dimensions   | D15" x H2"                                     |